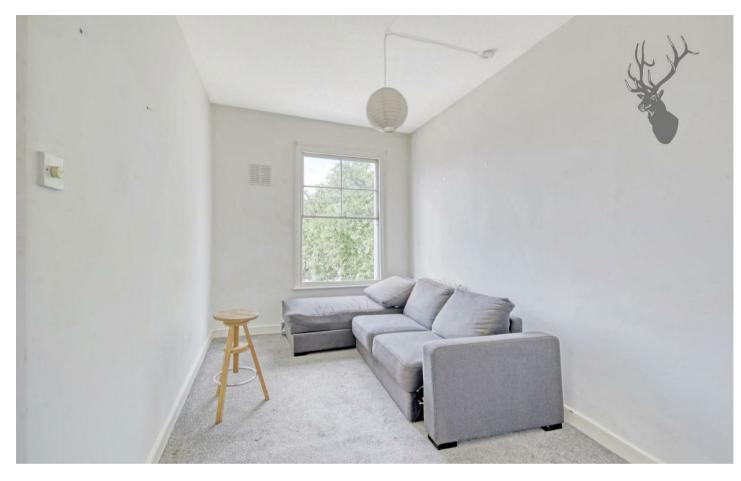

As you step into the apartment, you are greeted by a living area filled with light by a large sash window framing vistas of Victoria Park. The living area retains its period features, showcasing high ceilings, awaiting a contemporary touch to transform it into a stylish living space.

The bedroom provides a cozy retreat enjoying the park's greenery and recreational amenities.

The kitchen and bathroom, while functional, offer scope for improvement, allowing you to design a modern space.