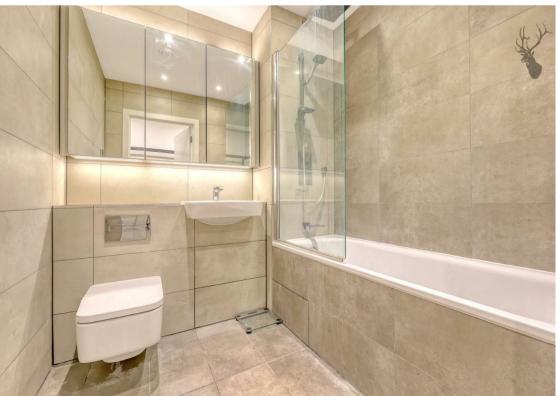

The apartment features a generous open-plan living and dining area, flooded with natural light through floor-to-ceiling windows, and seamlessly connected to a sleek, fully integrated kitchen. The spacious double bedroom includes built-in wardrobes and ample room for a home workspace. A modern, high-spec bathroom and additional storage complete the interior.