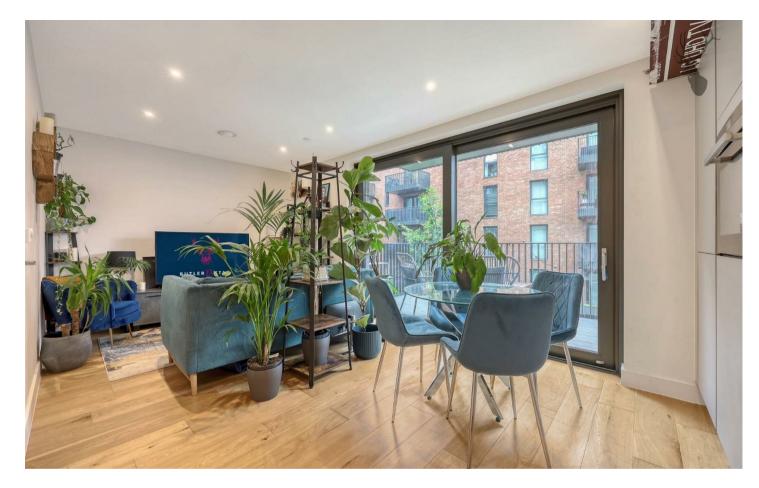

The apartment features a generous open-plan living and dining area, flooded with natural light through floor-to-ceiling windows, and seamlessly connected to a sleek, fully integrated kitchen. The spacious double bedroom includes built-in wardrobes and ample room for a home workspace. A modern, high-spec bathroom and additional storage complete the interior.