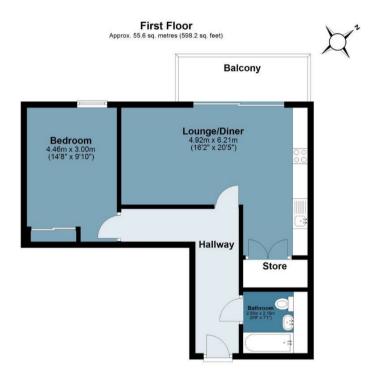

## **Navigators Walk**

Approx. Gross Internal Area 55.6 sq. metres (598.2 sq. feet)

Measurements are approximate and for illustration purposes only. While we do not doubt the accuracy and completeness, we advise you conduct a careful independent assessment of the property to determine monetary value