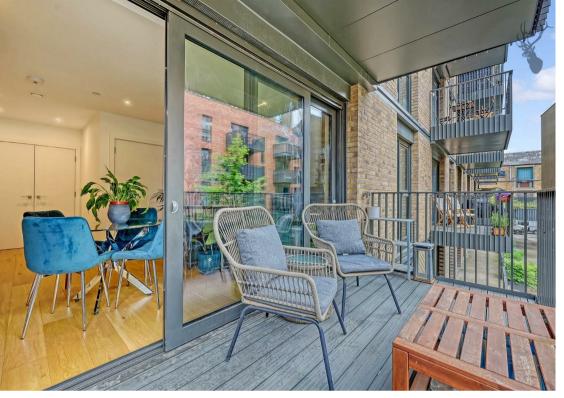

The apartment features a generous open-plan living and dining area, flooded with natural light through floor-to-ceiling windows, and seamlessly connected to a sleek, fully integrated kitchen. The spacious double bedroom includes built-in wardrobes and ample room for a home workspace. A modern, high-spec bathroom and additional storage complete the interior.