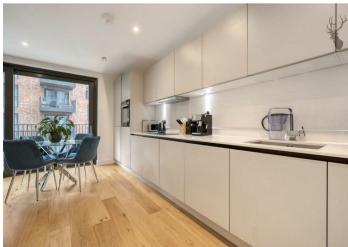

The apartment features a generous open-plan living and dining area, flooded with natural light through floor-to-ceiling windows, and seamlessly connected to a sleek, fully integrated kitchen. The spacious double bedroom includes built-in wardrobes and ample room for a home workspace. A modern, high-spec bathroom and additional storage complete the interior.