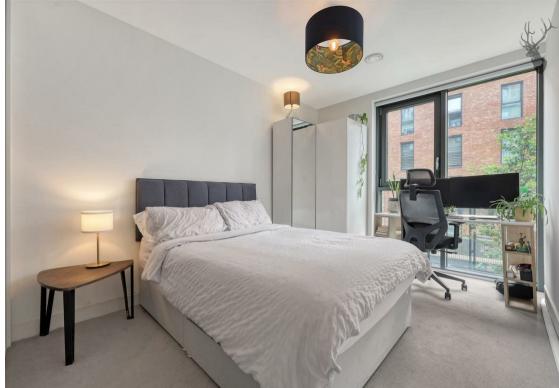

The apartment features a generous open-plan living and dining area, flooded with natural light through floor-to-ceiling windows, and seamlessly connected to a sleek, fully integrated kitchen. The spacious double bedroom includes built-in wardrobes and ample room for a home workspace. A modern, high-spec bathroom and additional storage complete the interior.