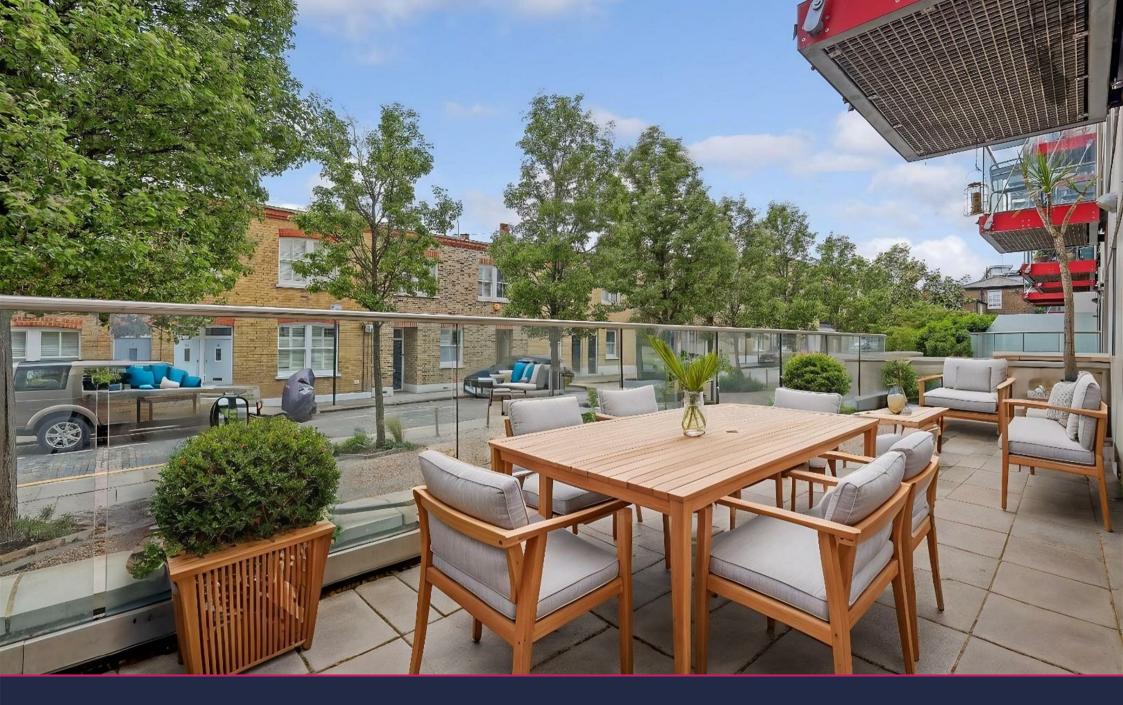

Guide Price £425,000 - £475,000 Set within one of East London's historical conservation areas, this two-bedroom, two-bathroom apartment offers 810 sq. ft. of modern living space in the heart of Bow, E3. Boasting a south-facing aspect, the property is flooded with natural light and features a spacious, full-width terrace, perfect for outdoor relaxation or entertaining.

Accessed via secure entrance this property boasts a well presented open plan living and kitchen area with ample space for dining and doors that open out to a south facing, full width terrace which overlooks the characterful and pretty tree lined Douro Street, one of very few remaining cobbled streets in Bow.