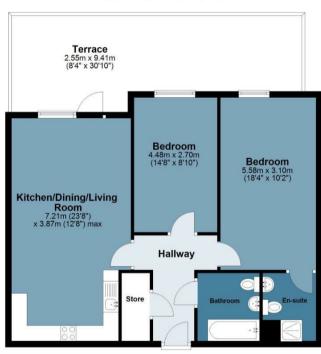

## **Fortius Apartments**

Approx. Gross Internal 75.4 Area Sq M (811.7 Sq Ft)

Ground Floor
Approx. 75.4 sq. metres (811.7 sq. feet)

Measurements are approximate and for illustration purposes only. While we do not doubt the accuracy and completeness, we advise you conduct a careful independent assessment of the property to determine monetary value.