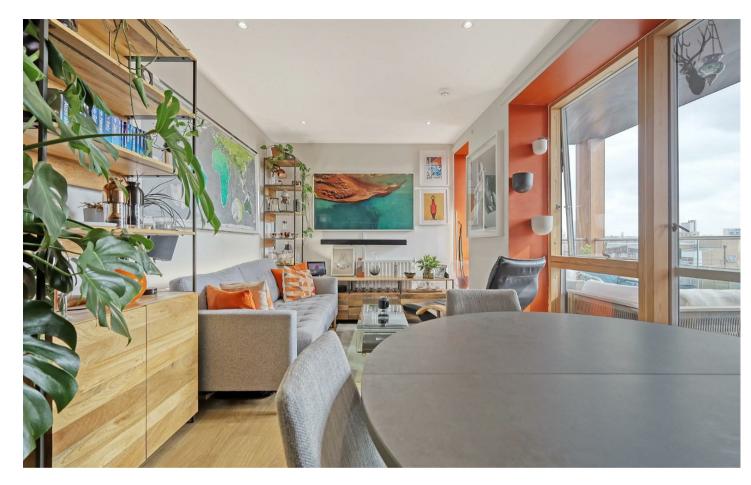

Situated on the fifth floor, the flat boasts stunning city views that can be enjoyed from your own private south-west facing balcony, perfect for relaxing after a long day or entertaining guests. The reception room benefits from an abundance of natural light, providing a comfortable area for both relaxation and socializing.

The contemporary kitchen is fully fitted with high-spec integrated appliances, sleek handleless cabinetry, and quartz worktops, offering a seamless and stylish cooking environment. A generous layout allows for a dining area, while the reception space flows effortlessly, making it ideal for hosting or unwinding at the end of the day.