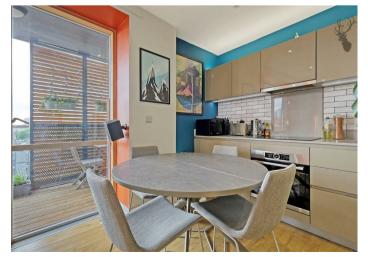

The contemporary kitchen is fully fitted with high-spec integrated appliances, sleek handleless cabinetry, and quartz worktops, offering a seamless and stylish cooking environment. A generous layout allows for a dining area, while the reception space flows effortlessly, making it ideal for hosting or unwinding at the end of the day.