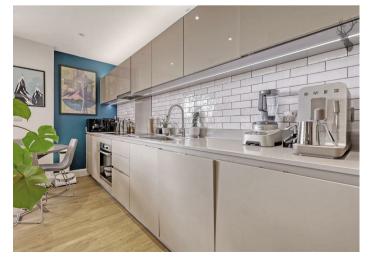

The contemporary kitchen is fully fitted with high-spec integrated appliances, sleek handleless cabinetry, and quartz worktops, offering a seamless and stylish cooking environment. A generous layout allows for a dining area, while the reception space flows effortlessly, making it ideal for hosting or unwinding at the end of the day.