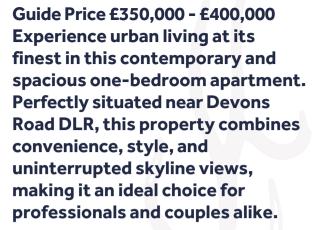

The bedroom is thoughtfully designed to maximize space and light, ensuring a peaceful retreat. The bathroom is modern and stylish, equipped with all the necessary amenities for your convenience.

Situated in Bow, this apartment benefits from its prime location within close proximity to an array of amenities, including trendy cafes, restaurants, shops, and leisure facilities. With excellent transport links nearby, including Devons Road DLR, Bromley By Bow underground stations, commuting to central London and beyond is convenient and hassle-free. This property is ideal for professionals or couples seeking a vibrant urban lifestyle don't miss the opportunity to make this modern apartment your new home in Bow.