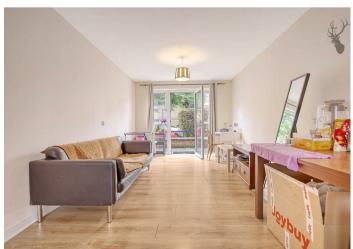

- · Large Living / Dining Space
- Secure Gated Development
- Abundance of Transport Links
- Available from 14th July 2025

Spanning over 700 Sq/Ft this ground floor property features a remarkably spacious living / dining area which is semi openplan to a recessed kitchen and opens out onto a south-facing private rear patio. Both bedrooms are generous doubles and further comprising of a contemporary bathroom and hallway storage, an allocated car parking space and bike storage are additional benefits.