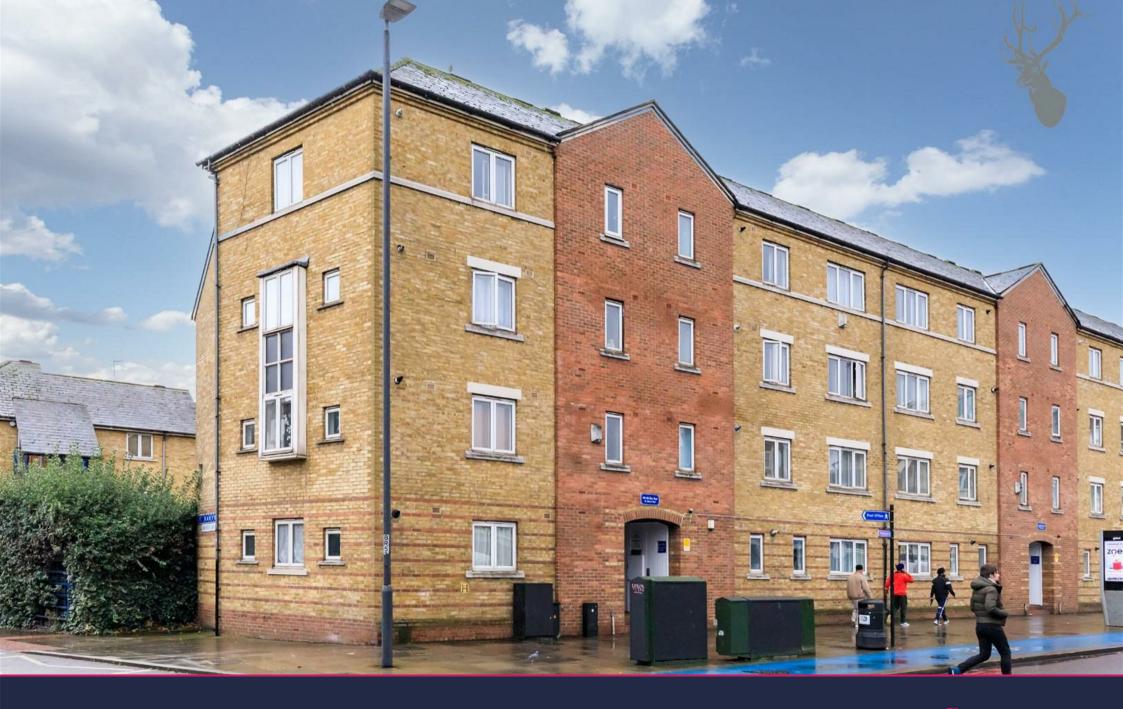

## Spacious and conveniently located two bedroom flat with allocated parking set within a secure gated development.

- Spacious Two Bedroom Flat
- Private Rear Patio
- Allocated Car Parking Space
- Unfurnished

- · Large Living / Dining Space
- Secure Gated Development
- Abundance of Transport Links
- Available from 14th July 2025

Spanning over 700 Sq/Ft this ground floor property features a remarkably spacious living / dining area which is semi openplan to a recessed kitchen and opens out onto a south-facing private rear patio. Both bedrooms are generous doubles and further comprising of a contemporary bathroom and hallway storage, an allocated car parking space and bike storage are additional benefits.