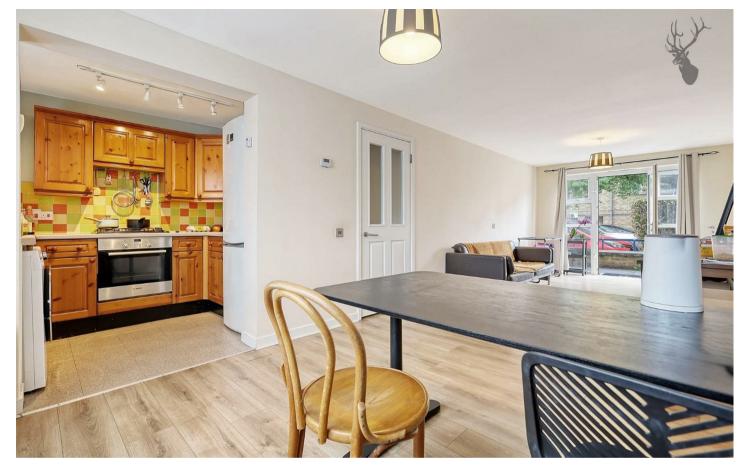

- · Large Living / Dining Space
- Secure Gated Development
- Abundance of Transport Links
- Available from 14th July 2025

Spanning over 700 Sq/Ft this ground floor property features a remarkably spacious living / dining area which is semi openplan to a recessed kitchen and opens out onto a south-facing private rear patio. Both bedrooms are generous doubles and further comprising of a contemporary bathroom and hallway storage, an allocated car parking space and bike storage are additional benefits.