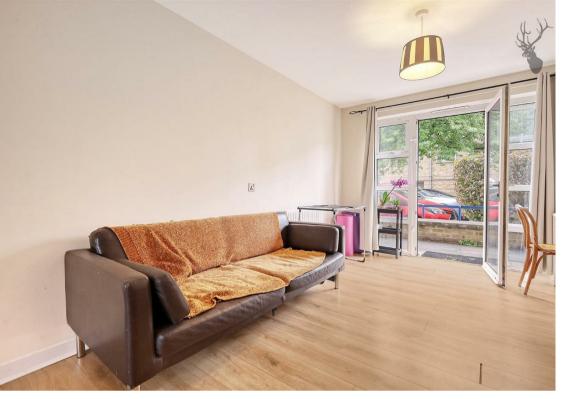

- · Large Living / Dining Space
- Secure Gated Development
- Abundance of Transport Links
- Available from 14th July 2025

Spanning over 700 Sq/Ft this ground floor property features a remarkably spacious living / dining area which is semi openplan to a recessed kitchen and opens out onto a south-facing private rear patio. Both bedrooms are generous doubles and further comprising of a contemporary bathroom and hallway storage, an allocated car parking space and bike storage are additional benefits.