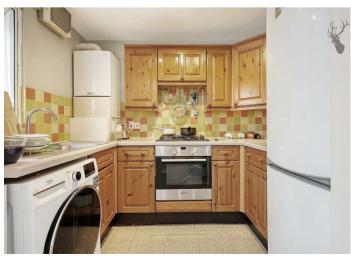

- · Large Living / Dining Space
- Secure Gated Development
- Abundance of Transport Links
- Available from 14th July 2025

Spanning over 700 Sq/Ft this ground floor property features a remarkably spacious living / dining area which is semi openplan to a recessed kitchen and opens out onto a south-facing private rear patio. Both bedrooms are generous doubles and further comprising of a contemporary bathroom and hallway storage, an allocated car parking space and bike storage are additional benefits.