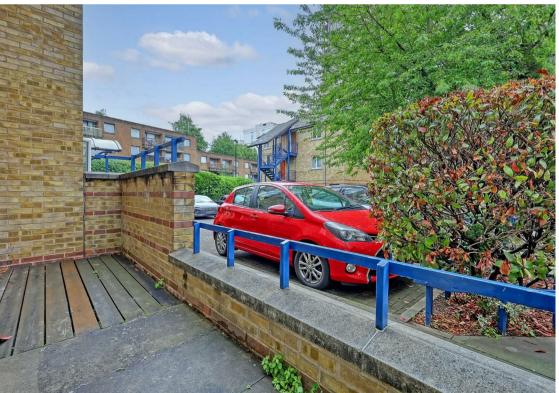

- · Large Living / Dining Space
- Secure Gated Development
- Abundance of Transport Links
- Available from 14th July 2025

Spanning over 700 Sq/Ft this ground floor property features a remarkably spacious living / dining area which is semi openplan to a recessed kitchen and opens out onto a south-facing private rear patio. Both bedrooms are generous doubles and further comprising of a contemporary bathroom and hallway storage, an allocated car parking space and bike storage are additional benefits.