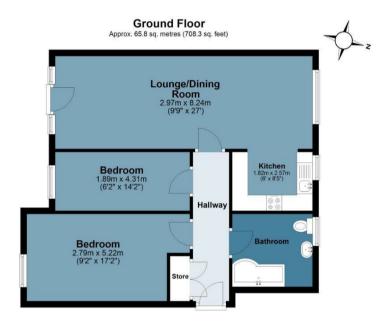

- · Large Living / Dining Space
- Secure Gated Development
- Abundance of Transport Links
- Available from 14th July 2025

Spanning over 700 Sq/Ft this ground floor property features a remarkably spacious living / dining area which is semi openplan to a recessed kitchen and opens out onto a south-facing private rear patio. Both bedrooms are generous doubles and further comprising of a contemporary bathroom and hallway storage, an allocated car parking space and bike storage are additional benefits.

## **Marys Court**

Approx. Gross Internal Area 65.8 sq. metres (708.3 sq. feet)

Measurements are approximate and for illustration purposes only. While we do not doubt the accuracy and completeness, we advise you conduct a careful independent assessment of the property to determine monetary value