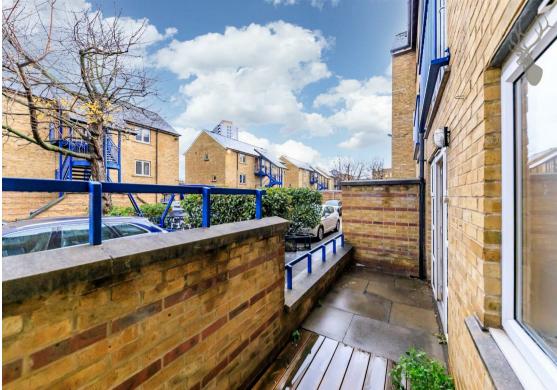

- · Large Living / Dining Space
- Secure Gated Development
- Abundance of Transport Links
- Available from 14th July 2025

Spanning over 700 Sq/Ft this ground floor property features a remarkably spacious living / dining area which is semi openplan to a recessed kitchen and opens out onto a south-facing private rear patio. Both bedrooms are generous doubles and further comprising of a contemporary bathroom and hallway storage, an allocated car parking space and bike storage are additional benefits.