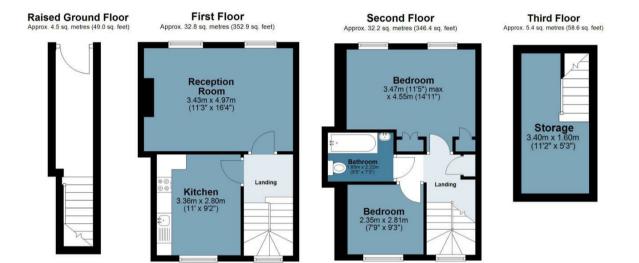

## Cleveland Road

Approx. Gross Internal Area 75.2 Sq M (809.7 Sq Ft)

Measurements are approximate and for illustration purposes only. While we do not doubt the accuracy and completeness, we advise you conduct a careful independent assessment of the property to determine monetary value.