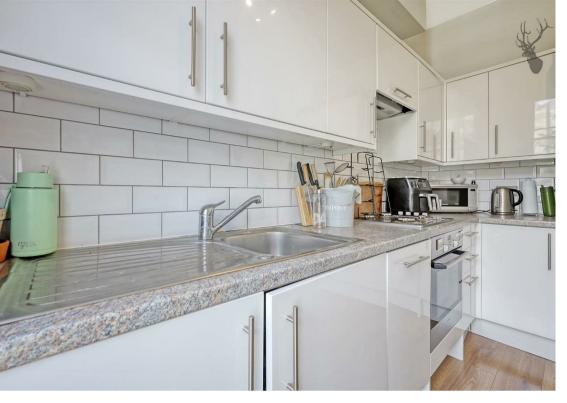

Featuring a large living room, separate smart kitchen with room to dine, two double bedrooms and a brand-newly fitted bathroom, the property further benefits from an exceptionally handy additional storage room.