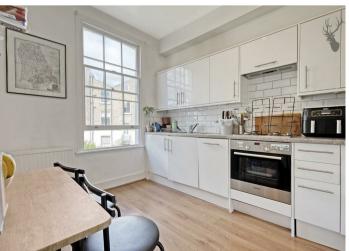

Featuring a large living room, separate smart kitchen with room to dine, two double bedrooms and a brand-newly fitted bathroom, the property further benefits from an exceptionally handy additional storage room.