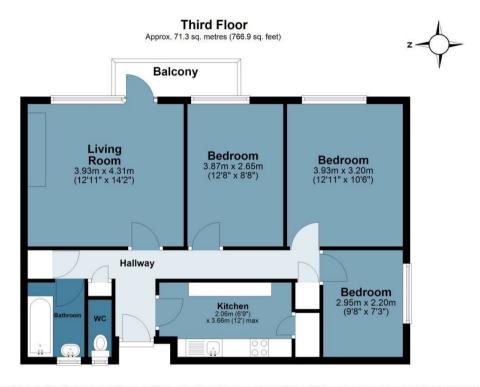

## **Wexford House**

Approx. Gross Internal 71.3 Area Sq M (766.9 Sq Ft)

Measurements are approximate and for illustration purposes only. While we do not doubt the accuracy and completeness, we advise you conduct a careful independent assessment of the property to determine monetary value.