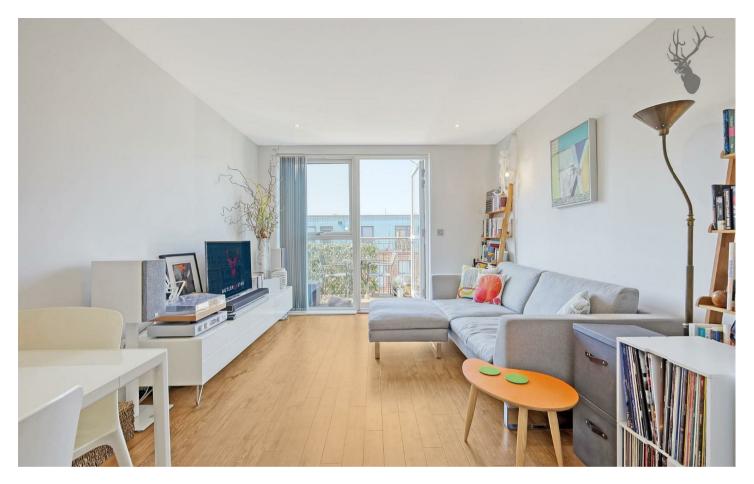

Boasting a sleek and stylish interior, the apartment features an open-plan living area flooded with natural light, leading seamlessly to a private balcony – perfect for relaxing while taking in the breathtaking vistas. The modern kitchen comes fully fitted with integrated appliances and high-spec finishes, while the spacious double bedroom and elegant bathroom provide both comfort and functionality.