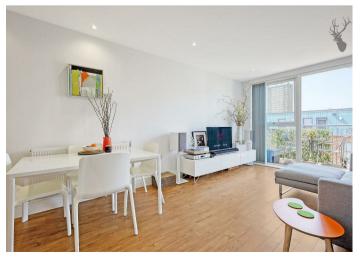

Boasting a sleek and stylish interior, the apartment features an open-plan living area flooded with natural light, leading seamlessly to a private balcony – perfect for relaxing while taking in the breathtaking vistas. The modern kitchen comes fully fitted with integrated appliances and high-spec finishes, while the spacious double bedroom and elegant bathroom provide both comfort and functionality.