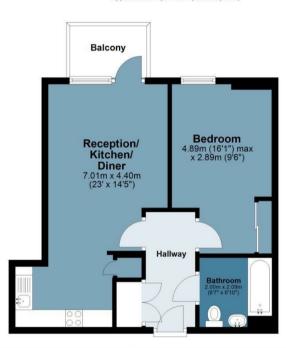

## **Vermillion Apartments**

Approx. Gross Internal 46.8 Area Sq M (504.1 Sq Ft)

Measurements are approximate and for illustration purposes only. While we do not doubt the accuracy and completeness, we advise you conduct a careful independent assessment of the property to determine monetary value.