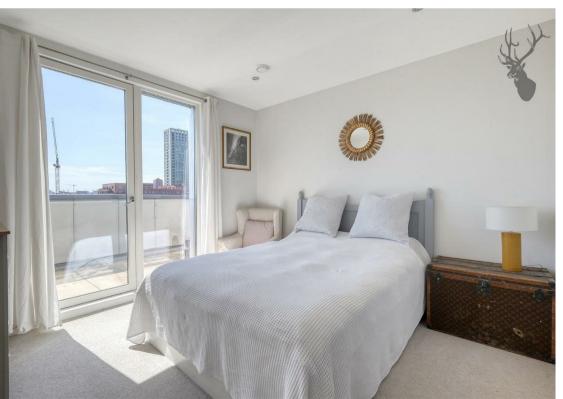

- Two Bathrooms
- Two Balconies
- · Close to Bromley-by-Bow Station
- Available Immediately

Spanning almost 900 Sq/Ft in internal living space, this sixth floor apartment features a thoughtfully designed open-concept layout with ample natural light entering the property through large floor-to-ceiling windows. Comprising of a high-spec fitted kitchen / living and dining space which opens out onto a full-width private terrace, all three bedrooms are true doubles with the master including an en-suite shower room. The other two bedrooms share another full-width terrace and the property is completed by a modern main bathroom and hallway storage.