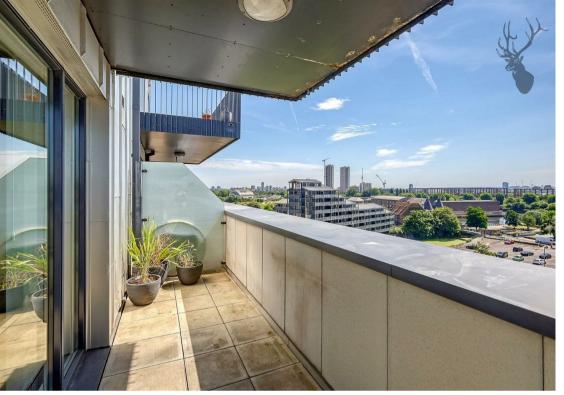

- Two Bathrooms
- Two Balconies
- · Close to Bromley-by-Bow Station
- Available Immediately

Spanning almost 900 Sq/Ft in internal living space, this sixth floor apartment features a thoughtfully designed open-concept layout with ample natural light entering the property through large floor-to-ceiling windows. Comprising of a high-spec fitted kitchen / living and dining space which opens out onto a full-width private terrace, all three bedrooms are true doubles with the master including an en-suite shower room. The other two bedrooms share another full-width terrace and the property is completed by a modern main bathroom and hallway storage.

The property also enjoys the use of an allocated secure underground car parking space, providing peace of mind for those with a vehicle. Bike storage is also available.

Bromley-by-Bow underground station is easily accessible, with the historic Three Mills Island and a large supermarket both on your doorstep. Positioned alongside the tranquil waters of the Bow River, residents can enjoy modern living in a serene setting.