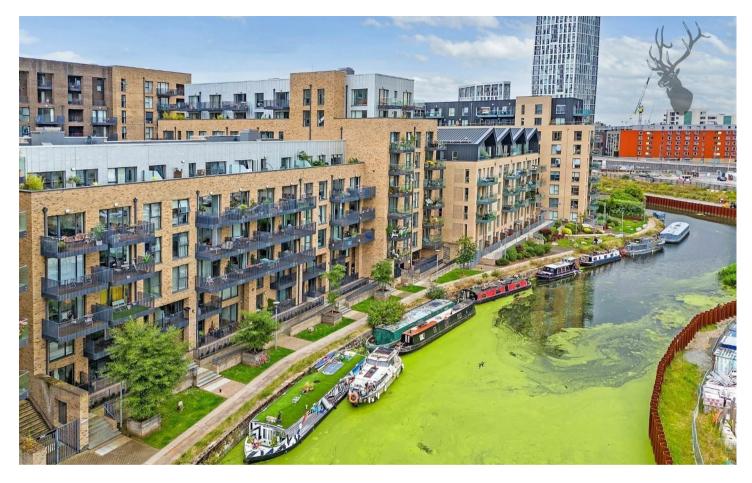

The property also enjoys the use of an allocated secure underground car parking space, providing peace of mind for those with a vehicle. Bike storage is also available.

Bromley-by-Bow underground station is easily accessible, with the historic Three Mills Island and a large supermarket both on your doorstep. Positioned alongside the tranquil waters of the Bow River, residents can enjoy modern living in a serene setting.