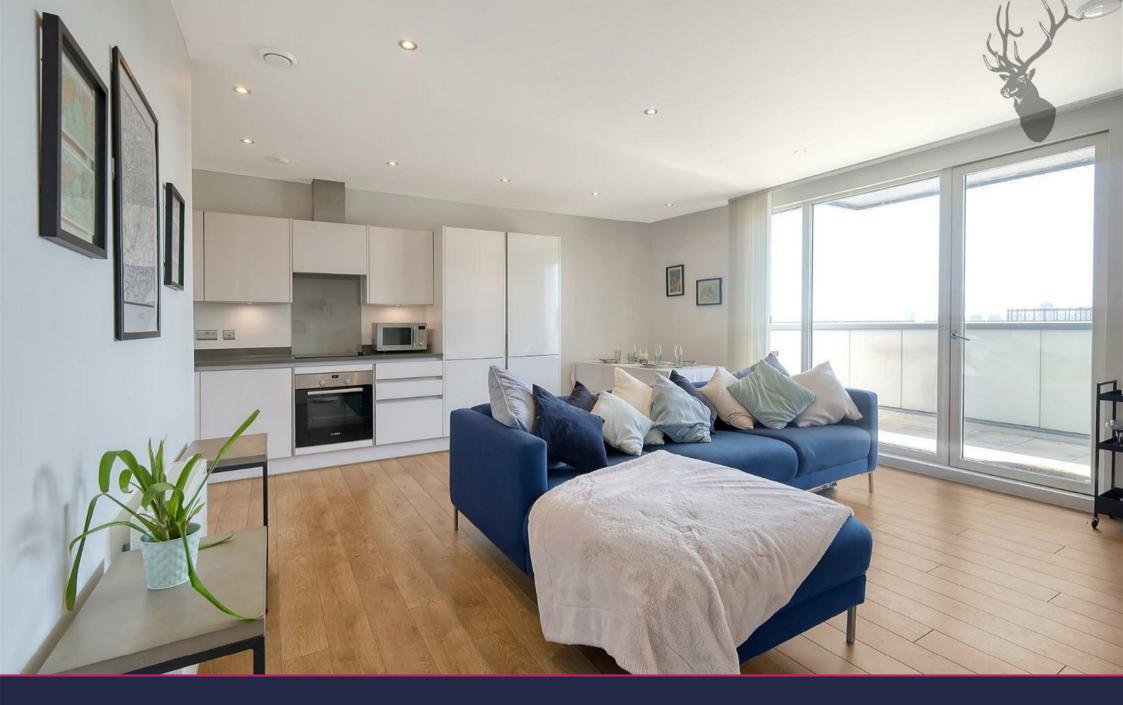

- Two Bathrooms
- Two Balconies
- · Close to Bromley-by-Bow Station
- Available Immediately

Spanning almost 900 Sq/Ft in internal living space, this sixth floor apartment features a thoughtfully designed open-concept layout with ample natural light entering the property through large floor-to-ceiling windows. Comprising of a high-spec fitted kitchen / living and dining space which opens out onto a full-width private terrace, all three bedrooms are true doubles with the master including an en-suite shower room. The other two bedrooms share another full-width terrace and the property is completed by a modern main bathroom and hallway storage.