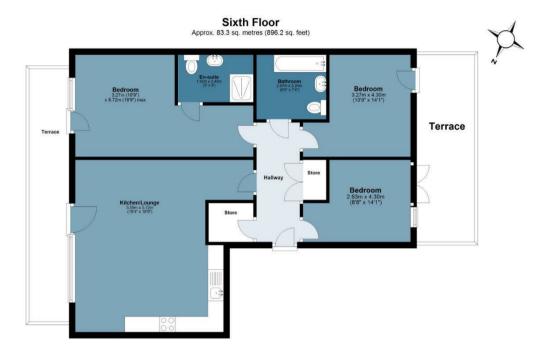

- Two Bathrooms
- Two Balconies
- · Close to Bromley-by-Bow Station
- Available Immediately

Spanning almost 900 Sq/Ft in internal living space, this sixth floor apartment features a thoughtfully designed open-concept layout with ample natural light entering the property through large floor-to-ceiling windows. Comprising of a high-spec fitted kitchen / living and dining space which opens out onto a full-width private terrace, all three bedrooms are true doubles with the master including an en-suite shower room. The other two bedrooms share another full-width terrace and the property is completed by a modern main bathroom and hallway storage.

## **Fairway Court**

Approx. Gross Internal Area 83.3 sq. metres 896.2 sq. feet)

Measurements are approximate and for illustration purposes only. While we do not doubt the accuracy and completeness, we advise you conduct a careful independent assessment of the property to determine monetary value
© @modephotouk www.modephoto.co.uk