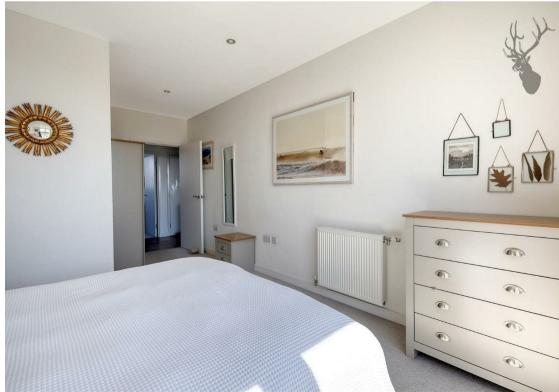

- Two Bathrooms
- Two Balconies
- · Close to Bromley-by-Bow Station
- Available Immediately

Spanning almost 900 Sq/Ft in internal living space, this sixth floor apartment features a thoughtfully designed open-concept layout with ample natural light entering the property through large floor-to-ceiling windows. Comprising of a high-spec fitted kitchen / living and dining space which opens out onto a full-width private terrace, all three bedrooms are true doubles with the master including an en-suite shower room. The other two bedrooms share another full-width terrace and the property is completed by a modern main bathroom and hallway storage.