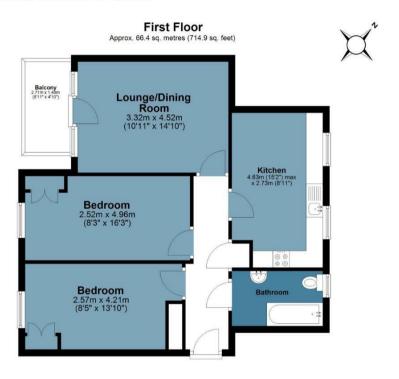

## Leasehold

- · First Floor Apartment
- Secure Allocated Parking Space / Bicycle Storage
- 714 Sq/Ft Internal Living Space
- Two Bedrooms

- · Private West Facing Balcony
- Canal Side Complex
- Victoria Park On Your Door Step
- Chain Free

## **Ducketts Apartments**

Approx. Gross Internal Area 66.4 sq. metres (714.9 sq. feet)

Measurements are approximate and for illustration purposes only. While we do not doubt the accuracy and completeness, we advise you conduct a careful independent assessment of the property to determine monetary value
© @modephotouk www.modephoto.co.uk