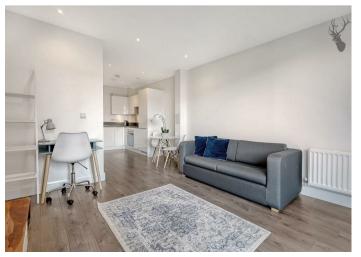

As you step into the apartment, you're greeted by an openplan living area that seamlessly connects the sleek kitchen, dining, and living spaces. The kitchen features modern integrated appliances, and ample storage.