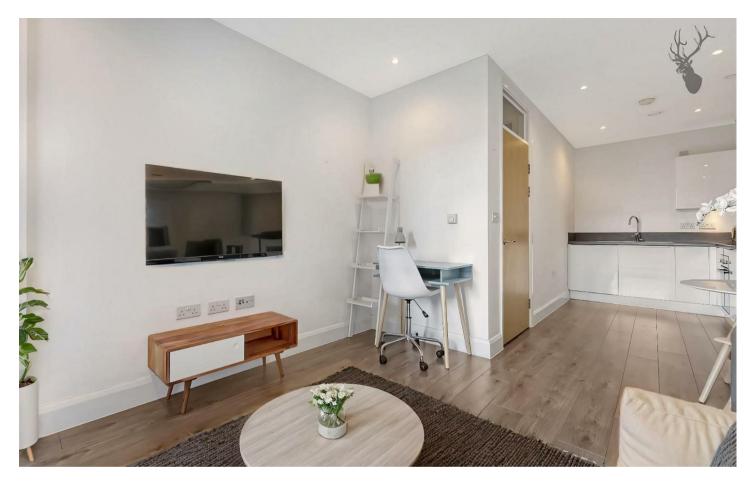

As you step into the apartment, you're greeted by an openplan living area that seamlessly connects the sleek kitchen, dining, and living spaces. The kitchen features modern integrated appliances, and ample storage.