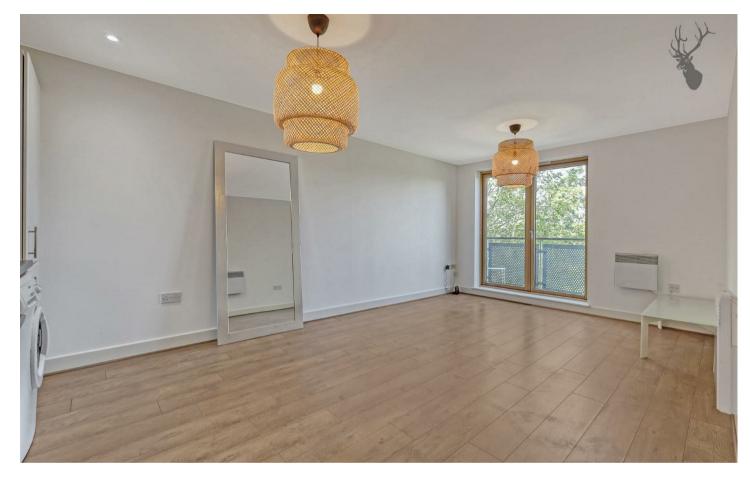

  Park

Part Furnished

Available Now!

Modern, well-proportioned and well-presented throughout, this property features a spacious open-plan kitchen and living / dining space, leading out to a balcony with glorious views over the leafy Meath Gardens.

Both bedrooms are good-sized doubles and the master incorporates an en-suite shower room. The apartment is completed by a contemporary main bathroom and plenty of internal storage.

Roundwood Court forms part of a well-maintained development that is also located close to Regent's Canal, some popular local pubs and the amenities of Roman Road. Access towards Shoreditch and the City is straightforward via regular buses through Bethnal Green.