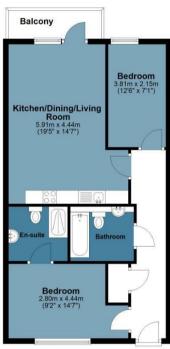

Both bedrooms are good-sized doubles and the master incorporates an en-suite shower room. The apartment is completed by a contemporary main bathroom and plenty of internal storage.

Roundwood Court forms part of a well-maintained development that is also located close to Regent's Canal, some popular local pubs and the amenities of Roman Road. Access towards Shoreditch and the City is straightforward via regular buses through Bethnal Green.

## **Roundwood Court**

Approx. Gross Internal Area 63.4 Sq M (682.5 Sq Ft)

Measurements are approximate and for illustration purposes only. While we do not doubt the accuracy and completeness, we advise you conduct a careful independent assessment of the property to determine monetary value.