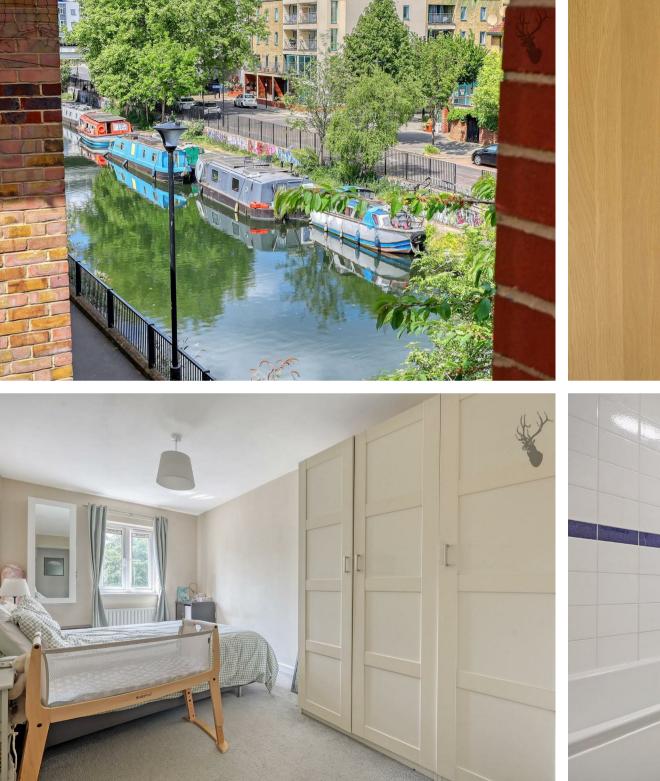

Situated on a peaceful stretch of the serene Regents canal, the apartment features a spacious living and dining area with French doors leading to a private balcony that offers picturesque water views. The separate kitchen offers space for an additional eating area and boasts plenty of counter top space for meal preparation, ideal for both entertaining and everyday living.

The property offers two well-proportioned bedrooms, with ample storage and large windows, as well as a modern bathroom with high-quality fittings. Additional highlights include secure entry, allocated parking and bicycle storage.

Amber Wharf is a secure, gated development ideally positioned just moments from Haggerston Overground Station, with easy access to Shoreditch, Dalston, and the City, this apartment offers a tranquil retreat with vibrant urban life on your doorstep.