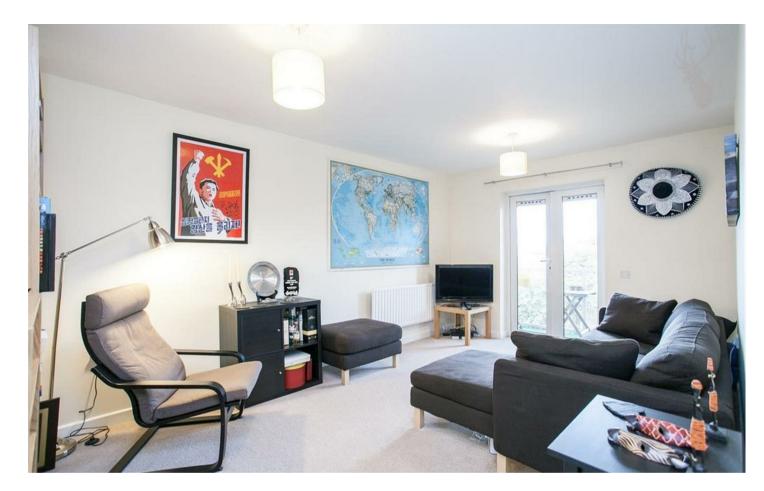

Situated on a peaceful stretch of the serene Regents canal, the apartment features a spacious living and dining area with French doors leading to a private balcony that offers picturesque water views. The separate kitchen offers space for an additional eating area and boasts plenty of counter top space for meal preparation, ideal for both entertaining and everyday living.