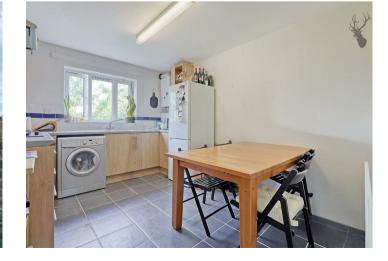

Situated on a peaceful stretch of the serene Regents canal, the apartment features a spacious living and dining area with French doors leading to a private balcony that offers picturesque water views. The separate kitchen offers space for an additional eating area and boasts plenty of counter top space for meal preparation, ideal for both entertaining and everyday living.