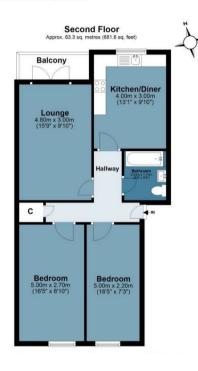

## BUTLER 🔀 STAG

Amber Wharf Approx. Gross Internal Area 63.3 sq. metres (681.6 sq. feet)

Measurements are approximate and for illustration purposes only. While we do not doubt the accuracy and completeness, we advise you conduct a careful independent assessment of the property to determine monetary value © @modephotouk www.modephoto.co.uk