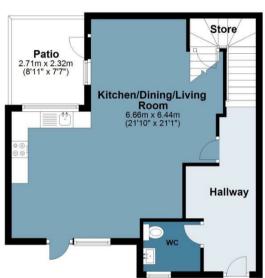

## **Chestnut Avenue**

Approx. Gross Internal Area 90.9 Sq M (978.2 Sq Ft)

Ground Floor
Approx. 46.2 sq. metres (497.0 sq. feet)

First Floor
Approx. 44.7 sq. metres (481.1 sq. feet)

Measurements are approximate and for illustration purposes only. While we do not doubt the accuracy and completeness, we advise you conduct a careful independent assessment of the property to determine monetary value.