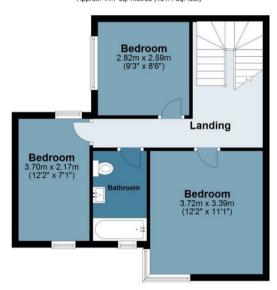

## **Chestnut Avenue**

Approx. Gross Internal Area 90.9 Sq M (978.2 Sq Ft)

Ground Floor
Approx. 46.2 sq. metres (497.0 sq. feet)

First Floor
Approx. 44.7 sq. metres (481.1 sq. feet)

Measurements are approximate and for illustration purposes only. While we do not doubt the accuracy and completeness, we advise you conduct a careful independent assessment of the property to determine monetary value.