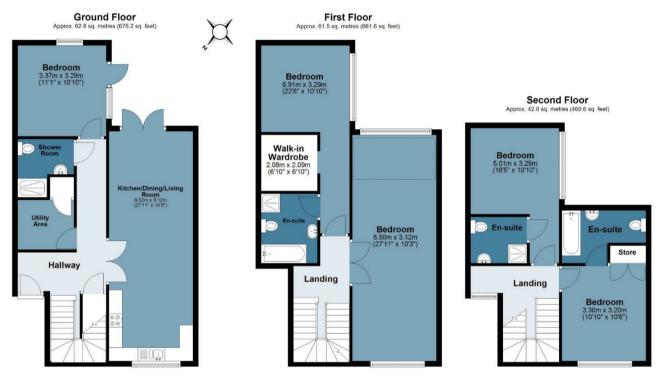

- Spacious Open-Plan Kitchen / Living
- Close to District Line Stations
- Moments from Vibrant North End Road
   Available from 28th June

This end of terrace house is arranged over three floors, offers almost 1800 Sq/Ft of living space and is immaculately presented throughout. All five bedrooms are sizeable doubles, three of which benefit from en-suites. The property features a modern fitted kitchen which is open-plan to a spacious living / dining area and opens out onto a private patio garden, perfect for those upcoming summer evenings and weekends.

## Crowther Close

Approx. Gross Internal Area 167.1 sq. metres (1798.4 sq. feet)

Measurements are approximate and for illustration purposes only. While we do not doubt the accuracy and completeness, we advise you conduct a careful independent assessment of the property to determine monetary value