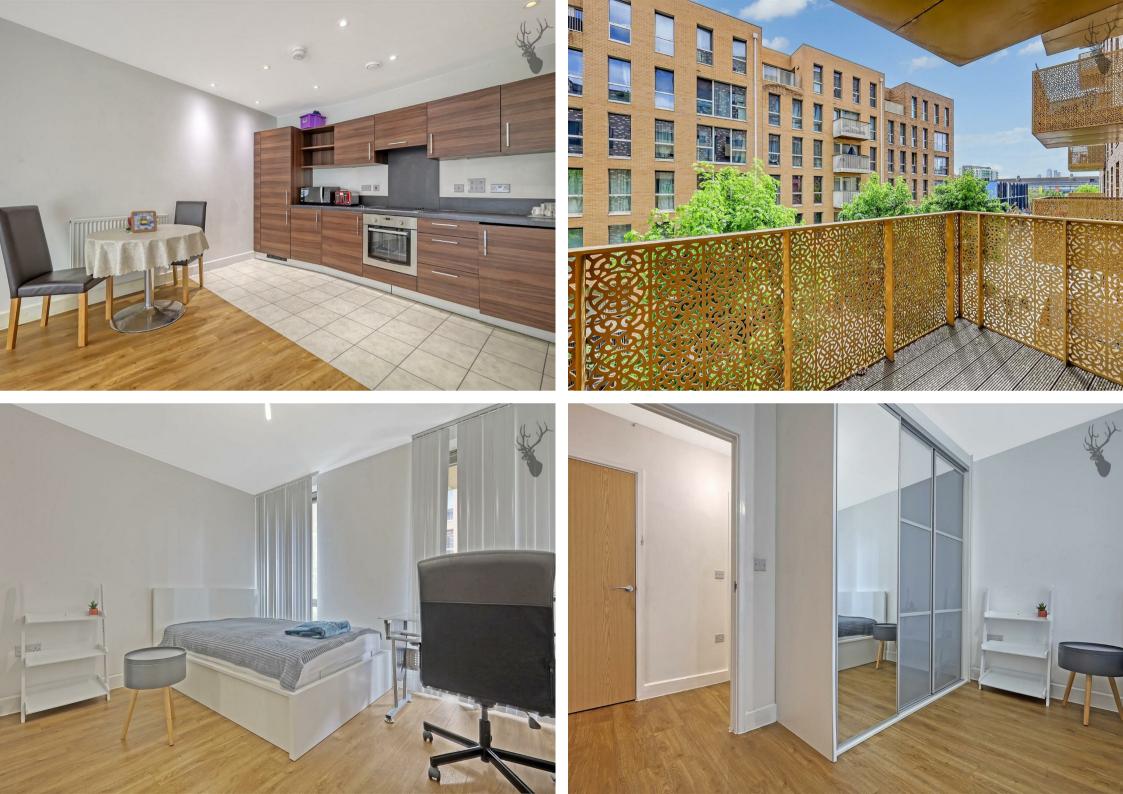

Truman Walk, London, E3

Well-presented two bedroom modern apartment, conveniently located between Bromly-by-Bow underground and Devons Road DLR stations.

• Two Bedroom Modern Apartment • Open-Plan Kitchen / Reception

- Private Balcony
- On-Site Gym and Concierge
- Part Furnished
- Excellent Transport Links
- Available Now

Third Floor

Situated on the third floor of a secure, attractive block with a lift, the apartment features a sizeable open-plan kitchen / reception, perfect for living, dining and working from home. Further comprising of two double bedrooms, a smart bathroom and plenty of storage, there is also a private balcony which can be accessed via the living room and one of the bedrooms.

The property benefits from wood flooring throughout, integrated kitchen appliances and floor-to-ceiling windows allowing for a wealth of natural light.

The development includes access to an on-site gym, a concierge and landscaped communal gardens. There is also a supermarket for added convenience.

Offered part furnished and available now!

EPC Rating B Council Tax Band D

IMPORTANT NOTICE - These particulars have been prepared in good faith and they are not intended to constitute part of an offer or contract. We have not performed a structural survey on this property and the services, appliances and specific fittings have not been tested. All photographs, measurements, floor plans and distances referred to are given as a guide and should not be relied upon.