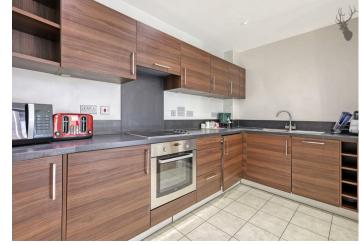

The property benefits from wood flooring throughout, integrated kitchen appliances and floor-to-ceiling windows allowing for a wealth of natural light.

The development includes access to an on-site gym, a concierge and landscaped communal gardens. There is also a supermarket for added convenience.