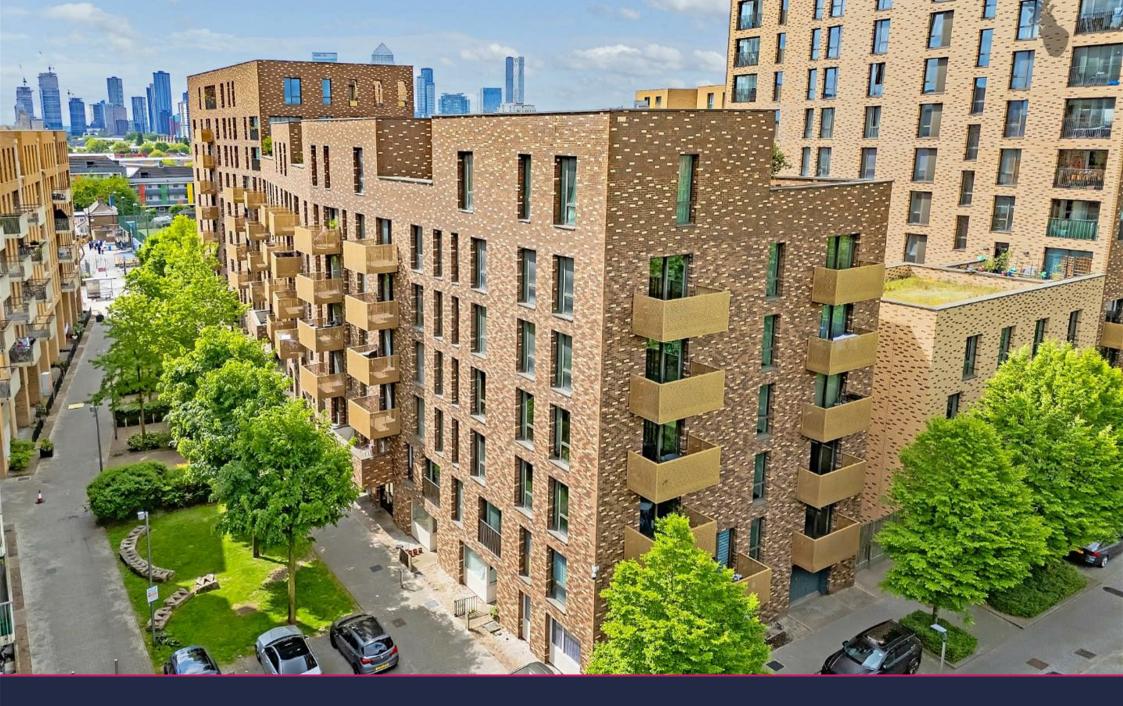

Truman Walk, London, E3

Well-presented two bedroom modern apartment, conveniently located between Bromly-by-Bow underground and Devons Road DLR stations.

• Two Bedroom Modern Apartment • Open-Plan Kitchen / Reception

- Private Balcony
- On-Site Gym and Concierge
- Part Furnished
- Excellent Transport Links
- Available Now

Third Floor

Situated on the third floor of a secure, attractive block with a lift, the apartment features a sizeable open-plan kitchen / reception, perfect for living, dining and working from home. Further comprising of two double bedrooms, a smart bathroom and plenty of storage, there is also a private balcony which can be accessed via the living room and one of the bedrooms.