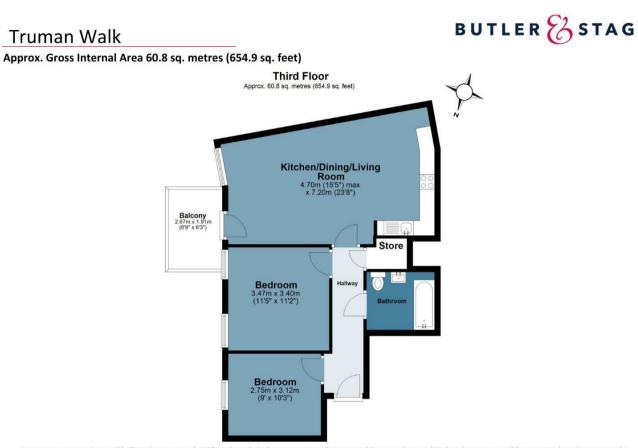

- Private Balcony
- On-Site Gym and Concierge
- Part Furnished
- Excellent Transport Links
- Available Now

Third Floor

Situated on the third floor of a secure, attractive block with a lift, the apartment features a sizeable open-plan kitchen / reception, perfect for living, dining and working from home. Further comprising of two double bedrooms, a smart bathroom and plenty of storage, there is also a private balcony which can be accessed via the living room and one of the bedrooms.

The property benefits from wood flooring throughout, integrated kitchen appliances and floor-to-ceiling windows allowing for a wealth of natural light.

The development includes access to an on-site gym, a concierge and landscaped communal gardens. There is also a supermarket for added convenience.