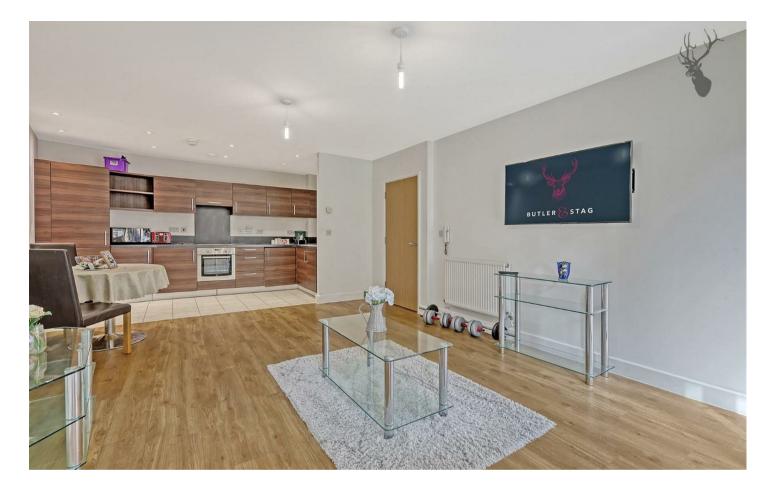

- Private Balcony
- On-Site Gym and Concierge
- Part Furnished
- Excellent Transport Links
- Available Now

Third Floor

Situated on the third floor of a secure, attractive block with a lift, the apartment features a sizeable open-plan kitchen / reception, perfect for living, dining and working from home. Further comprising of two double bedrooms, a smart bathroom and plenty of storage, there is also a private balcony which can be accessed via the living room and one of the bedrooms.

The property benefits from wood flooring throughout, integrated kitchen appliances and floor-to-ceiling windows allowing for a wealth of natural light.

The development includes access to an on-site gym, a concierge and landscaped communal gardens. There is also a supermarket for added convenience.