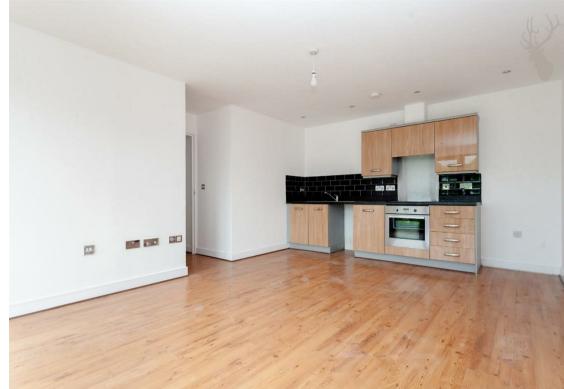

- Two Bathrooms
- · Large South-Facing Balcony
- Surrounded by Green Spaces and the River Lea
- Available from 4th July 2025

Situated on the second floor of a secure block with a lift, the property comprises of an open-plan kitchen / reception with access to a south-facing balcony, two double bedrooms and two bathrooms (one en-suite).