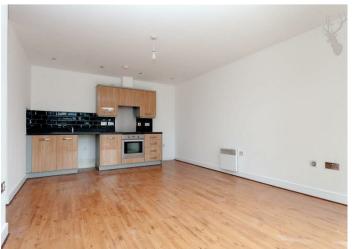

- Two Bathrooms
- · Large South-Facing Balcony
- Surrounded by Green Spaces and the River Lea
- Available from 4th July 2025

Situated on the second floor of a secure block with a lift, the property comprises of an open-plan kitchen / reception with access to a south-facing balcony, two double bedrooms and two bathrooms (one en-suite).