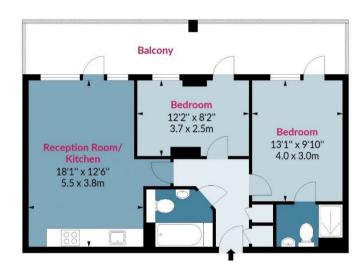

## Walnut Court, E5

Approx. Gross Internal Area 616 Sq Ft - 57.23 Sq M (Excluding Balcony) Approx. Gross Internal Area 810 Sq Ft - 75.25 Sq M (Including Balcony)

## **Second Floor**

Floor Area 616 Sq Ft - 57.23 Sq M

Floor plan is for illustrative purposes only and is not to scale. Every attempt has been made to ensure the accuracy of the floor plan shown, however all measurements, fixtures, fittings and data shown are an approximate interpretation for illustrative purposes only.