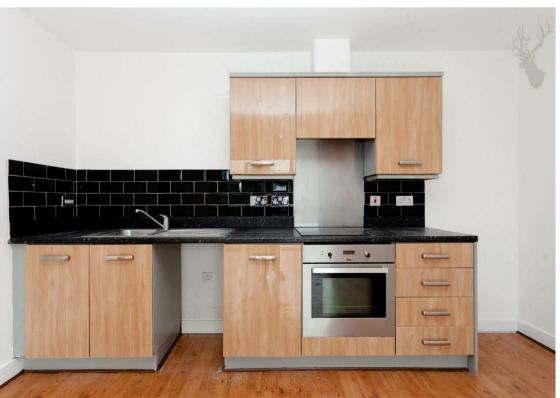

- Two Bathrooms
- · Large South-Facing Balcony
- Surrounded by Green Spaces and the River Lea
- Available from 4th July 2025

Situated on the second floor of a secure block with a lift, the property comprises of an open-plan kitchen / reception with access to a south-facing balcony, two double bedrooms and two bathrooms (one en-suite).