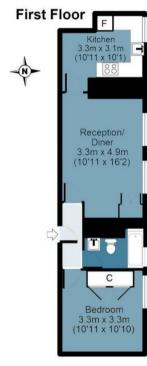

## Columbia Road

Approx. Gross Internal Area 43 Sq M (467 Sq Ft)

Measurements are approximate and for illustration purposes only. While we do not doubt the accuracy and completeness, we advise you conduct a careful independent assessment of the property to determine monetary value.