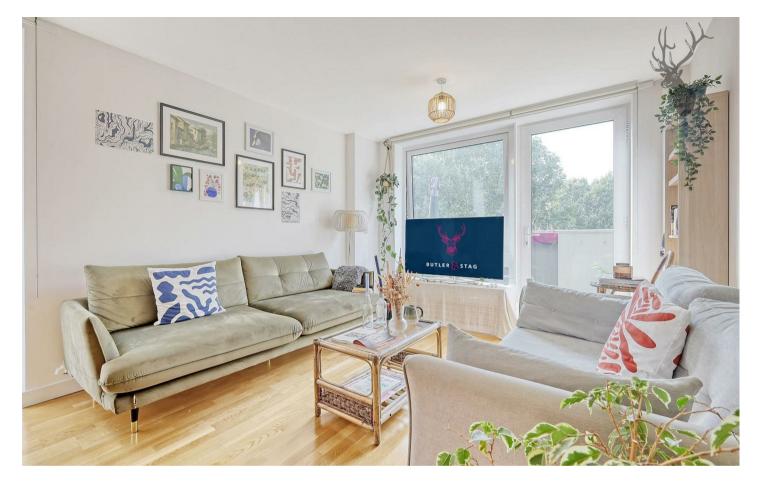

The spacious living and dining area is the heart of the home, featuring large windows that flood the space with natural light; open-plan to a sleek fitted kitchen, this room opens out onto a south-facing private balcony overlooking the leafy Trafalgar Gardens.