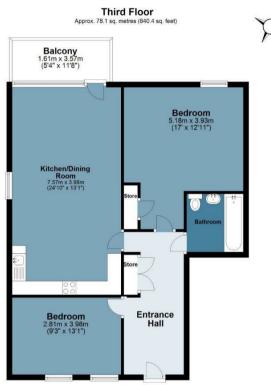

## **Trafalgar Gardens**

Approx. Gross Internal Area 78.1 sq. metres 840.4 sq. feet)

Measurements are approximate and for illustration purposes only. While we do not doubt the accuracy and completeness, we advise you conduct a careful independent assessment of the property to determine monetary value
© @modephotouk www.modephoto.co.uk