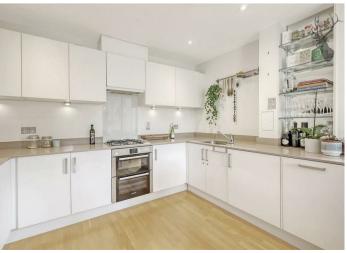

The spacious living and dining area is the heart of the home, featuring large windows that flood the space with natural light; open-plan to a sleek fitted kitchen, this room opens out onto a south-facing private balcony overlooking the leafy Trafalgar Gardens.