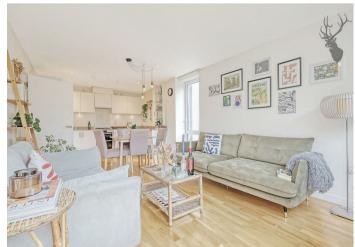

The spacious living and dining area is the heart of the home, featuring large windows that flood the space with natural light; open-plan to a sleek fitted kitchen, this room opens out onto a south-facing private balcony overlooking the leafy Trafalgar Gardens.