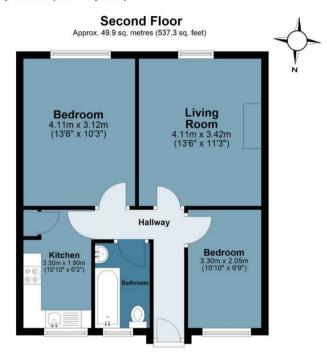

## Sandhurst House

Approx. Gross Internal Area 49.9 sq. metres (537.3 sq. feet)

Measurements are approximate and for illustration purposes only. While we do not doubt the accuracy and completeness, we advise you conduct a careful independent assessment of the property to determine monetary value