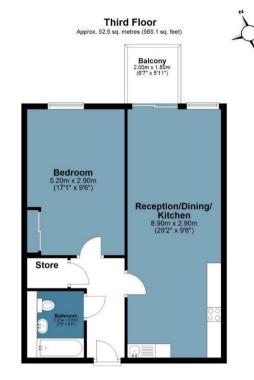

#### Artisan Apartments

Approx. Gross Internal Area 52.2 sq. metres (565.1 sq. feet)

Measurements are approximate and for illustration purposes only. While we do not doubt the accuracy and completeness, we advise you conduct a careful independent assessment of the property to determine monetary value