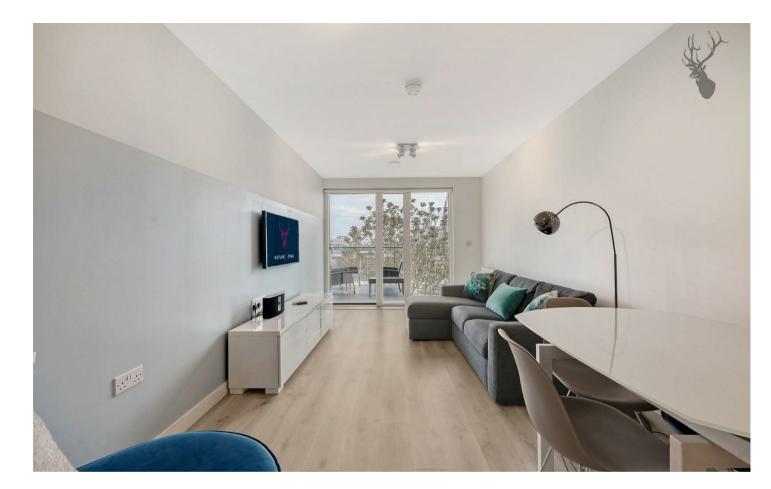

Pudding Mill Lane DLR Station Close By
One Stop To Westfield Stratford City

The open-plan living area is flooded with natural light, leading out to a balcony creating a fantastic out door extension to the main living area. The sleek kitchen features integrated appliances and a clean, minimalist aesthetic, while the spacious bedroom includes built-in wardrobes and plush carpeting for added comfort. A modern bathroom with premium fixtures completes the home.