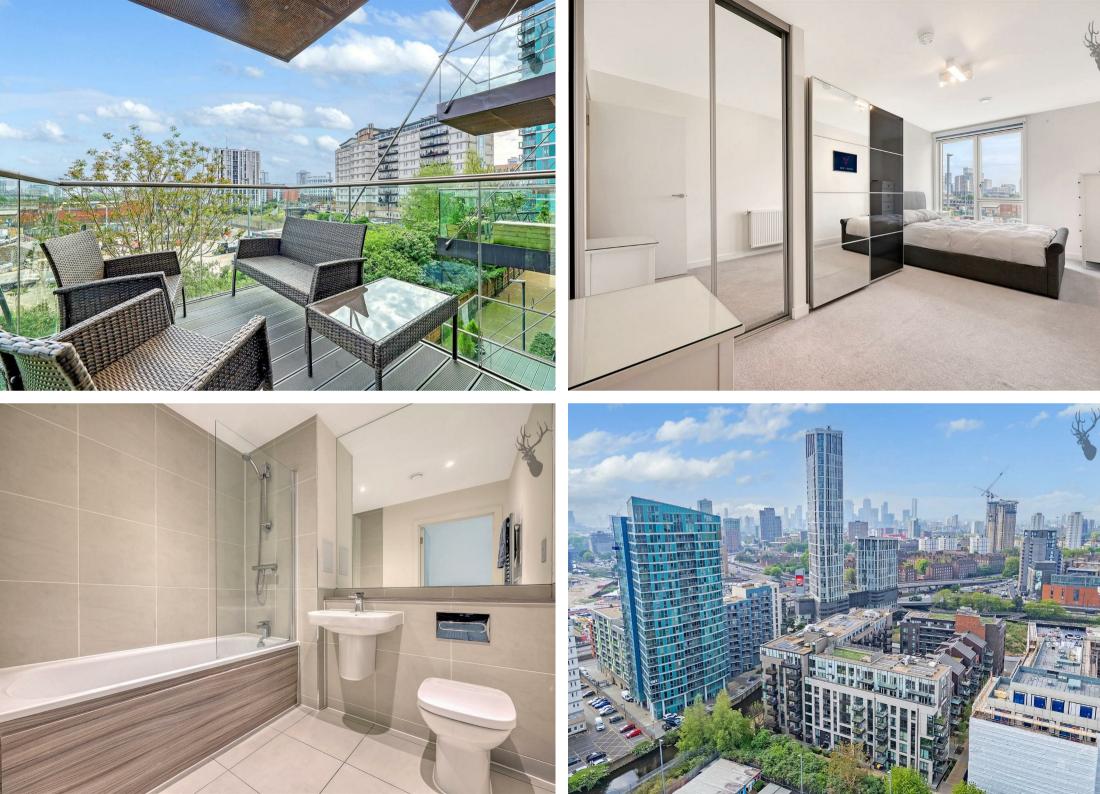

Pudding Mill Lane DLR Station Close By
One Stop To Westfield Stratford City

The open-plan living area is flooded with natural light, leading out to a balcony creating a fantastic out door extension to the main living area. The sleek kitchen features integrated appliances and a clean, minimalist aesthetic, while the spacious bedroom includes built-in wardrobes and plush carpeting for added comfort. A modern bathroom with premium fixtures completes the home.

Legacy Wharf residents benefit from a range of on-site amenities including a residents' gym, concierge service, beautifully landscaped communal areas, secure entry system, bicycle storage and lift access to all levels. Situated just moments from Pudding Mill Lane DLR and within easy reach of Stratford's transport links and amenities, the location offers excellent connectivity and a dynamic lifestyle.