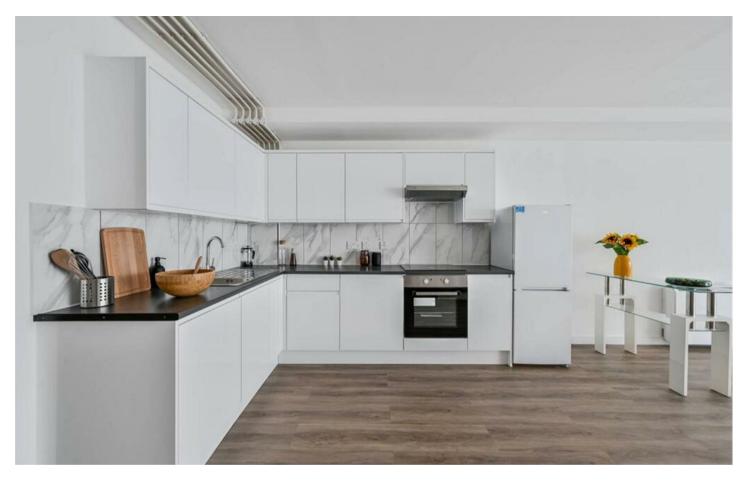

This beautifully designed Studio Suite Residence offers the perfect blend of style and functionality. The apartment features an open-plan layout, with a spacious living area filled with natural light. The fully-equipped kitchen includes all the essentials for comfortable living, featuring modern appliances and ample storage space. The sleek, contemporary bathroom is complete with a walk-in shower and modern fixtures.