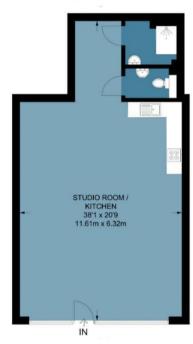

## Palmers Road, London

Approx. Gross Internal Area 65.9 Sq M (709 Sq Ft)

Measurements are approximate and for illustration purposes only. While we do not doubt the accuracy and completeness, we advise you conduct a careful independent assessment of the property to determine monetary value.