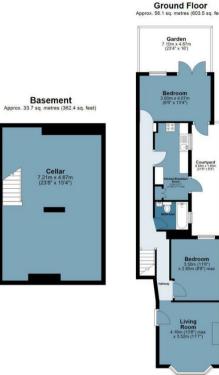

## Leasehold

- Ground Floor Victorian Conversion (Garden Flat)
- Full Width Basement (Possibility To Extend - STPP)
- · Stylish Bathroom

- Two Bedrooms
- Two Court Yards/Gardens
- 603 Sq/Ft Internal Living Space / 362 Sq/Ft Basement Area

## Alexandra Road

Approx. Gross Internal 89.7 Area Sq M (966 Sq Ft)

Measurements are approximate and for illustration purposes only. While we do not doubt the accuracy and completeness, we advise you conduct a careful independent assessment of the property to determine monetary value.