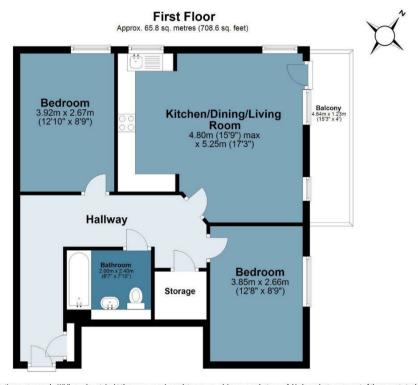

## **Eastside Mews**

Approx. Gross Internal Area 65.8 sq. metres (708.6 sq. feet)

Measurements are approximate and for illustration purposes only. While we do not doubt the accuracy and completeness, we advise you conduct a careful independent assessment of the property to determine monetary value
© @modephotouk www.modephoto.co.uk