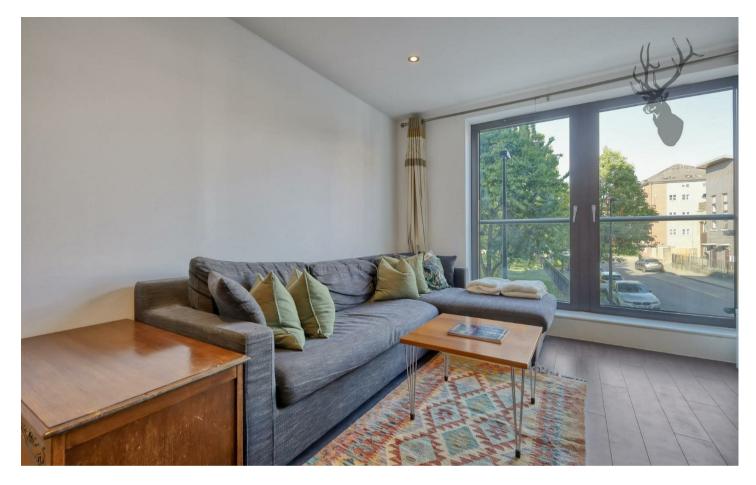

Spacious Open-Plan Living Area: The heart of the home is its expansive open-plan living and dining area. With neutral decor, large windows, the space is flooded with natural light, creating a bright and airy feel. This layout is perfect for both relaxing and entertaining guests, with enough room for a large sofa, dining table, and additional furniture. The living area opens onto a Juliet balcony, allowing for fresh air and unobstructed views over Furze Green, making it an ideal spot for enjoying your morning coffee or relaxing in the evening.

Juliet Balcony: One of the standout features of this property is the Juliet balcony that extends from the living room. Overlooking the green, it offers a peaceful and tranquil outlook that is rare in the heart of the city. It also provides a nice connection to the outdoors, ideal for those who love to take in some fresh air without the need for a full-sized balcony.