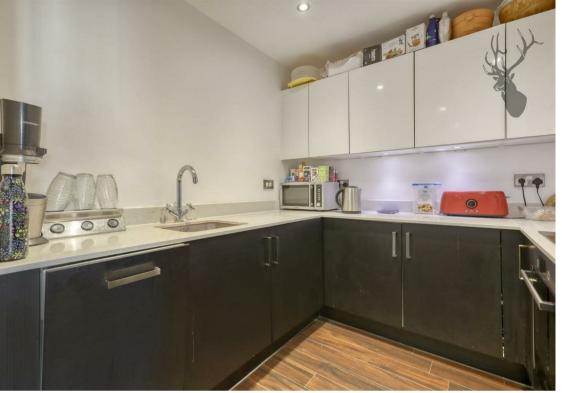

f this property is the Juliet balcony that extends from the living room. Overlooking the green, it offers a peaceful and tranquil outlook that is rare in the heart of the city. It also provides a nice connection to the outdoors, ideal for those who love to take in some fresh air without the need for a full-sized balcony.

Location: This apartment is located near Furze Green, a peaceful spot, offering scenic views while being conveniently close to the bustling amenities of Bow. Devons Road DLR Station is within walking distance, providing excellent transport links for those commuting into the city or further afield. The nearby Bow Church and Bow Road Underground Station also offer quick access to the Central Line, making this location highly desirable for professionals and families alike.









## **Newton Court**



Approx. Gross Internal Area 70.5 sq. metres (759.1 sq. feet)



Measurements are approximate and for illustration purposes only. While we do not doubt the accuracy and completeness, we advise you conduct a careful independent assessment of the property to determine monetary value

© @modephotouk www.modephoto.co.uk

IMPORTANT NOTICE - These particulars have been prepared in good faith and they are not intended to constitute part of an offer or contract. We have not performed a structural survey on this property and the services, appliances and specific fittings have not been tested. All photographs, measurements, floor plans and distances referred to are given as a guide and should not be relied upon.

## BUTLER STAG

- 020 8102 1236
- 508 Roman Road, Bow, Lo