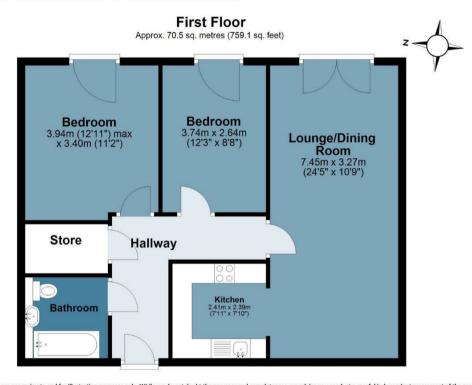

## **Newton Court**

Approx. Gross Internal Area 70.5 sq. metres (759.1 sq. feet)

Measurements are approximate and for illustration purposes only. While we do not doubt the accuracy and completeness, we advise you conduct a careful independent assessment of the property to determine monetary value