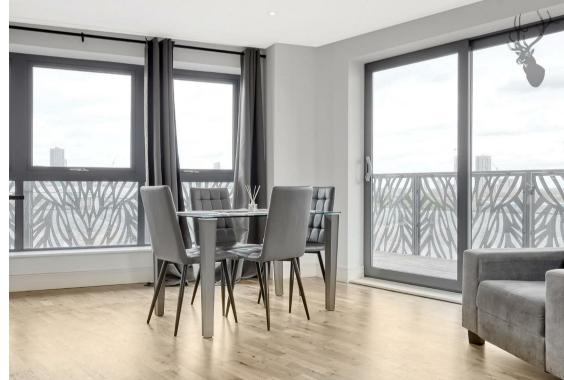

## Impressive three bedroom two bathroom modern riverside apartment with a private balcony overlooking the water.

- Three Bedroom Apartment
- Large Private Balcony with River Views
- Concierge
- Furnished

Comprising of three double bedrooms, two smart bathrooms (one en-suite) and a fully fitted kitchen which is open-plan to the living/dining space, the real highlight is the large balcony which overlooks the water and enjoys far-reaching views, perfect for those upcoming summer evenings for alfresco dining and relaxing.