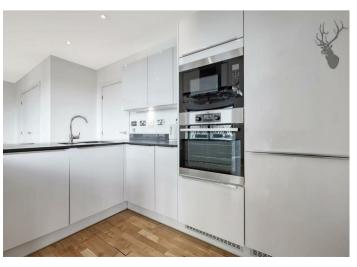

Comprising of three double bedrooms, two smart bathrooms (one en-suite) and a fully fitted kitchen which is open-plan to the living/dining space, the real highlight is the large balcony which overlooks the water and enjoys far-reaching views, perfect for those upcoming summer evenings for alfresco dining and relaxing.