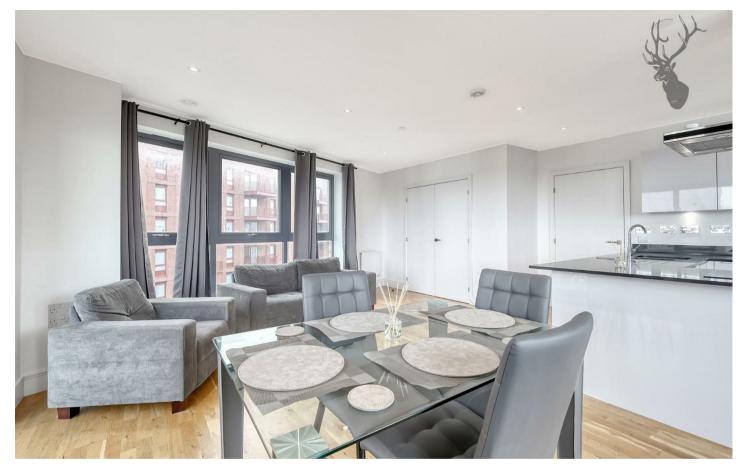

- Two Bathrooms
- Spacious Reception / Open-Plan
  Kitchen
- Perfect for Three Sharers
- Available from 6th June 2025

Situated on the fifth floor of a contemporary development with concierge service and spanning 889 Sq/Ft of internal accommodation, this apartment is perfectly suited to three sharing professionals.

Comprising of three double bedrooms, two smart bathrooms (one en-suite) and a fully fitted kitchen which is open-plan to the living/dining space, the real highlight is the large balcony which overlooks the water and enjoys far-reaching views, perfect for those upcoming summer evenings for alfresco dining and relaxing.