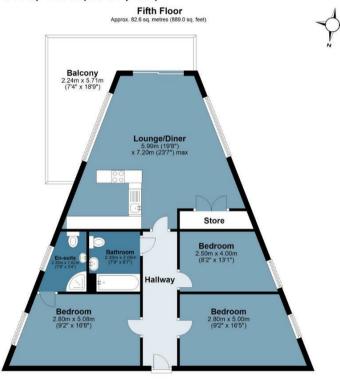

Comprising of three double bedrooms, two smart bathrooms (one en-suite) and a fully fitted kitchen which is open-plan to the living/dining space, the real highlight is the large balcony which overlooks the water and enjoys far-reaching views, perfect for those upcoming summer evenings for alfresco dining and relaxing.

## Leven Road

Approx. Gross Internal Area 82.6 sq. metres (889.0 sq. feet)

Measurements are approximate and for illustration purposes only. While we do not doubt the accuracy and completeness, we advise you conduct a careful independent assessment of the property to determine monetary value