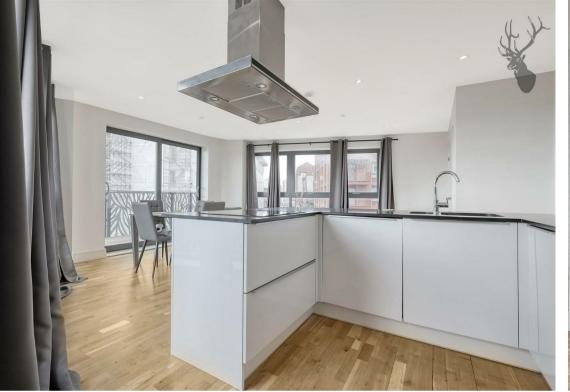

- Two Bathrooms
- Spacious Reception / Open-Plan
  Kitchen
- Perfect for Three Sharers
- Available from 6th June 2025

Situated on the fifth floor of a contemporary development with concierge service and spanning 889 Sq/Ft of internal accommodation, this apartment is perfectly suited to three sharing professionals.

Comprising of three double bedrooms, two smart bathrooms (one en-suite) and a fully fitted kitchen which is open-plan to the living/dining space, the real highlight is the large balcony which overlooks the water and enjoys far-reaching views, perfect for those upcoming summer evenings for alfresco dining and relaxing.