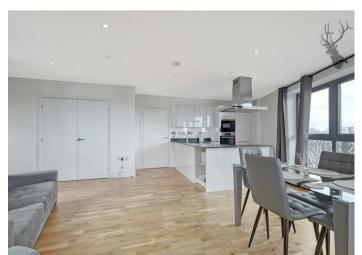

- Two Bathrooms
- Spacious Reception / Open-Plan
  Kitchen
- Perfect for Three Sharers
- Available from 6th June 2025

Situated on the fifth floor of a contemporary development with concierge service and spanning 889 Sq/Ft of internal accommodation, this apartment is perfectly suited to three sharing professionals.

Comprising of three double bedrooms, two smart bathrooms (one en-suite) and a fully fitted kitchen which is open-plan to the living/dining space, the real highlight is the large balcony which overlooks the water and enjoys far-reaching views, perfect for those upcoming summer evenings for alfresco dining and relaxing.