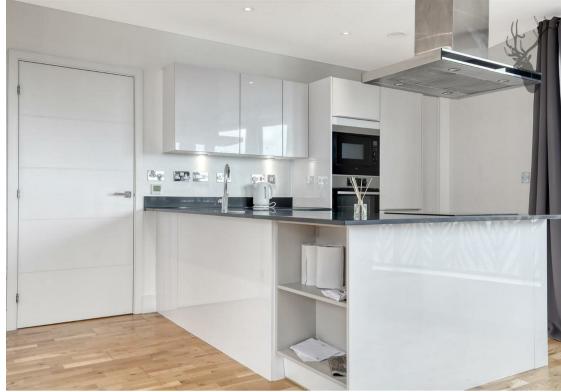

- Two Bathrooms
- Spacious Reception / Open-Plan
  Kitchen
- Perfect for Three Sharers
- Available from 6th June 2025

Situated on the fifth floor of a contemporary development with concierge service and spanning 889 Sq/Ft of internal accommodation, this apartment is perfectly suited to three sharing professionals.

Comprising of three double bedrooms, two smart bathrooms (one en-suite) and a fully fitted kitchen which is open-plan to the living/dining space, the real highlight is the large balcony which overlooks the water and enjoys far-reaching views, perfect for those upcoming summer evenings for alfresco dining and relaxing.