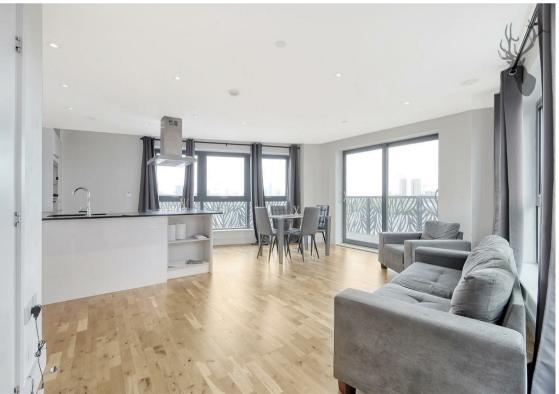

- Two Bathrooms
- Spacious Reception / Open-Plan
  Kitchen
- Perfect for Three Sharers
- Available from 6th June 2025

Situated on the fifth floor of a contemporary development with concierge service and spanning 889 Sq/Ft of internal accommodation, this apartment is perfectly suited to three sharing professionals.

Comprising of three double bedrooms, two smart bathrooms (one en-suite) and a fully fitted kitchen which is open-plan to the living/dining space, the real highlight is the large balcony which overlooks the water and enjoys far-reaching views, perfect for those upcoming summer evenings for alfresco dining and relaxing.