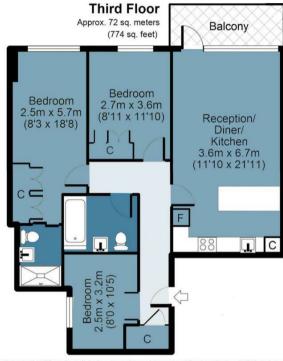

## Allgood Street, E2

Approx. Gross Internal 72 Area Sq M (774 Sq Ft)

Measurements are approximate and for illustration purposes only. While we do not doubt the accuracy and completeness, we advise you conduct a careful independent assessment of the property to determine monetary value.

IMPORTANT NOTICE - These particulars have been prepared in good faith and they are not intended to constitute part of an offer or contract. We have not performed a structural survey on this property and the services, appliances and specific fittings have not been tested. All photographs, measurements, floor plans and distances referred to are given as a guide and should not be relied upon.