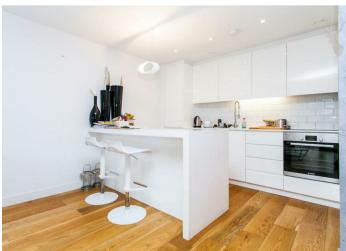

- High Specification Throughout
- · Open-Plan Kitchen / Living
- · Columbia Road Moments Away
- Available from 24th June 2025

Finished to a high specification throughout, this modern apartment comprises of three bedrooms, two gorgeous bathrooms (one en-suite to the principal bedroom) and an open-plan kitchen / living space with access to a private west-facing balcony. The kitchen is fully integrated with Bosch appliances and features a breakfast bar.