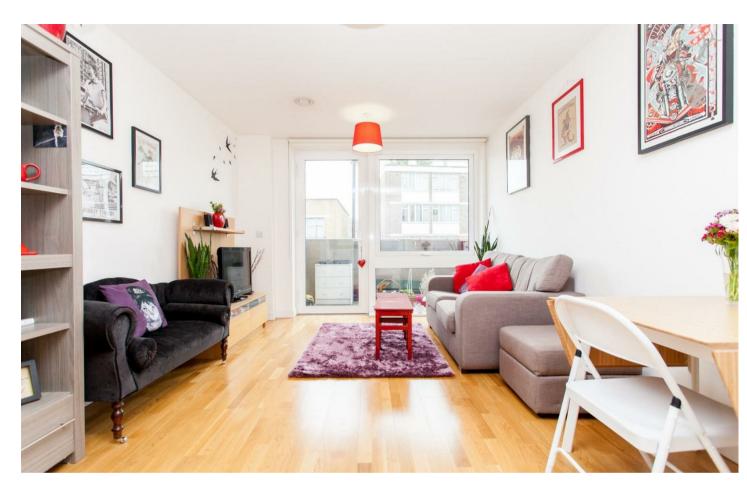

The open-plan concept living/dining area is the heart of the home, featuring large windows that flood the space with light. The layout is ideal for entertaining, whilst the balcony creates a fantastic extension to the main living space.