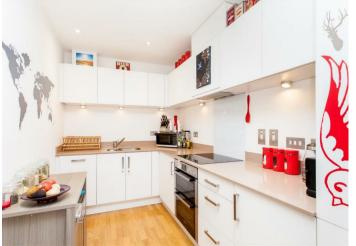

The sleek, modern kitchen is equipped with high-end appliances, ample cabinetry and quartz work surfaces. The bedroom is generously sized and the elegant bathroom boasts modern fixtures and a bath tub.