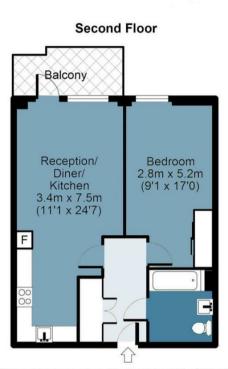

## Sketch Apartments, E1

Approx. Gross Internal Area 47 Sq M (502 Sq Ft)

Measurements are approximate and for illustration purposes only. While we do not doubt the accuracy and completeness, we advise you conduct a careful independent assessment of the property to determine monetary value. © @modephotouk www.modephoto.co.uk