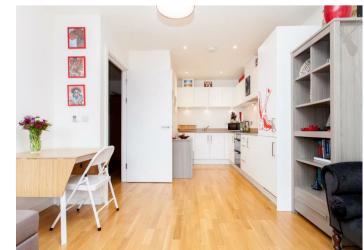

The open-plan concept living/dining area is the heart of the home, featuring large windows that flood the space with light. The layout is ideal for entertaining, whilst the balcony creates a fantastic extension to the main living space.

The sleek, modern kitchen is equipped with high-end appliances, ample cabinetry and quartz work surfaces. The bedroom is generously sized and the elegant bathroom boasts modern fixtures and a bath tub.