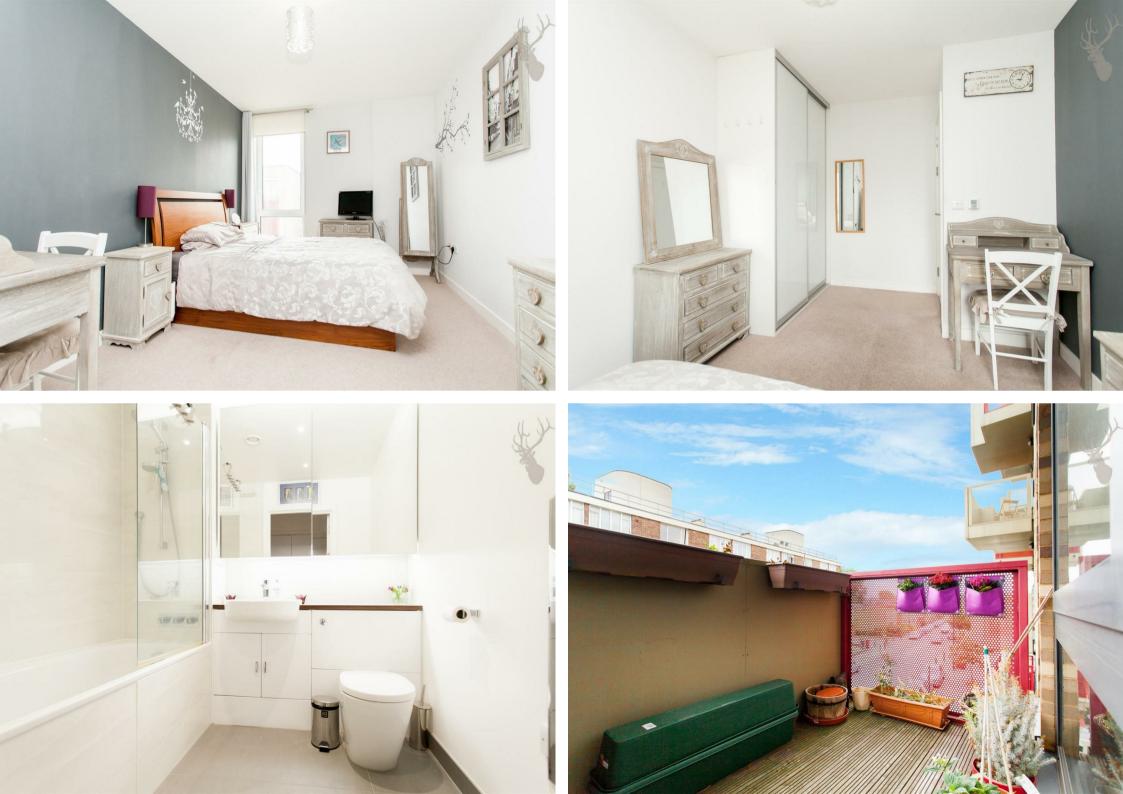

Offered Part Furnished

Available Now!

Situated on the second floor of Sketch Apartments, this contemporary home offers both style and convenience and boasts a west-facing balcony which provides the perfect space to unwind and enjoy the surrounding urban landscape.

The open-plan concept living/dining area is the heart of the home, featuring large windows that flood the space with light. The layout is ideal for entertaining, whilst the balcony creates a fantastic extension to the main living space.

The sleek, modern kitchen is equipped with high-end appliances, ample cabinetry and quartz work surfaces. The bedroom is generously sized and the elegant bathroom boasts modern fixtures and a bath tub.

The apartment is finished to a high standard with quality flooring and contemporary décor throughout.

The building offers secure entry, bicycle storage and landscaped communal gardens to enjoy.

Located in the heart of Stepney Green, you'll have easy access to excellent transport links, including the nearby Stepney Green underground station. The area is also home to an array of local shops, cafes and parks, offering the perfect balance of city living with a community feel.