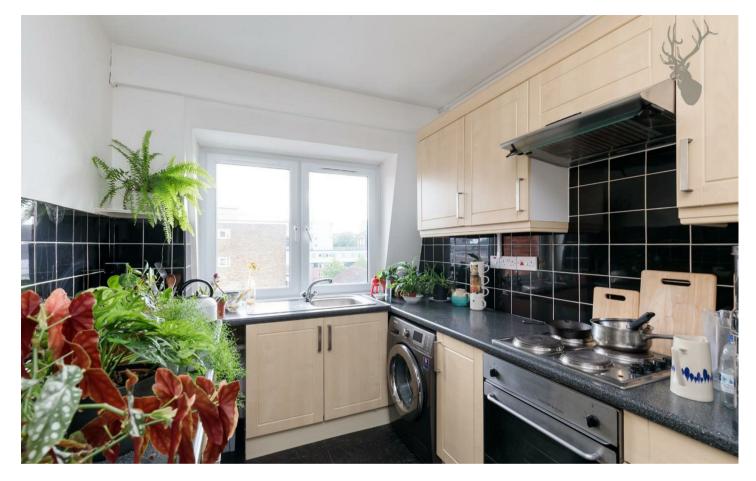

- Top Floor
- Bright and Spacious
- Victoria Park Nearby
- Available from 27th June 2025

Comprising of a bright and spacious reception, separate fitted kitchen, double bedroom with built-in storage and a bathroom, this fourth floor flat is set within a secure development with a lift.

Perfect for a single professional or couple, this property is offered unfurnished and is available from 27th June 2025.

EPC Rating D Council Tax Band B

**Butler House, E2** 

Approx. Gross Internal Area 513 Sq Ft - 47.66 Sq M