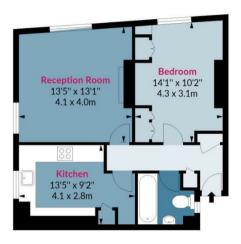

Perfect for a single professional or couple, this property is offered unfurnished and is available from 27th June 2025.

EPC Rating D Council Tax Band B

**Butler House, E2** 

Approx. Gross Internal Area 513 Sq Ft - 47.66 Sq M

## **Fourth Floor**

Floor Area 513 Sq Ft - 47.66 Sq M

Measured according to RICS IPMS2. Floor plan is for illustrative purposes only and is not to scale. Every attempt has been made to ensure the accuracy of the floor plan shown, however all measurements, fixtures, fittings and data shown are an approximate interpretation for illustrative purposes only. 1 sq m = 10.76 sq feet.