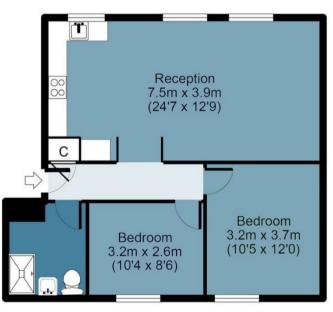

## Fuller Close, E2

Approx. Gross Internal 59 Area Sq M (639 Sq Ft)

## **Second Floor**

Approx. 59 sq. meters (639 sq. feet)

Measurements are approximate and for illustration purposes only. While we do not doubt the accuracy and completeness, we advise you conduct a careful independent assessment of the property to determine monetary value.