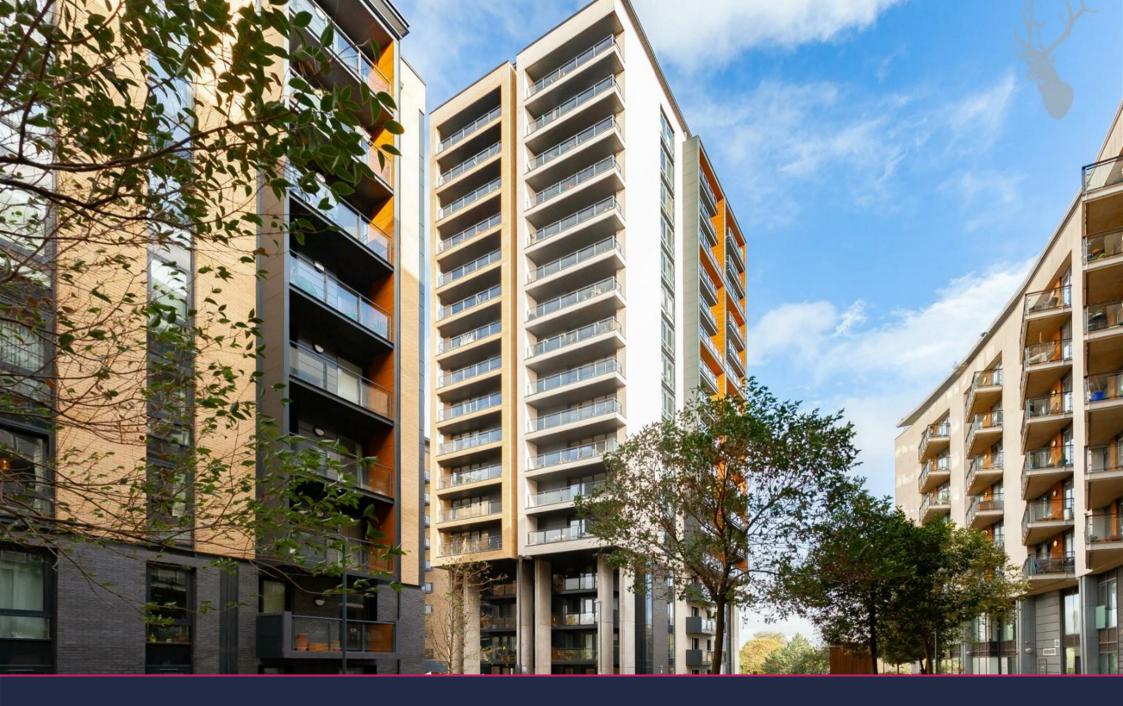

- Tenth Floor with City Views
- Private Balcony
- Mile End Station Nearby
- Available 24th May 2025

Positioned on the Regents Canal, just moments from both Victoria Park and Mile End Park, also within easy reach of key transport links including Mile End and Bethnal Green underground stations, this contemporary property is the pinnacle of city living.

## Grand Regent Tower, Cadmium Square, E2

Approx. Gross Internal Area 731 Sq Ft - 67.91 Sq M Approx. Gross Balcony Area 90 Sq Ft - 8.36 Sq M