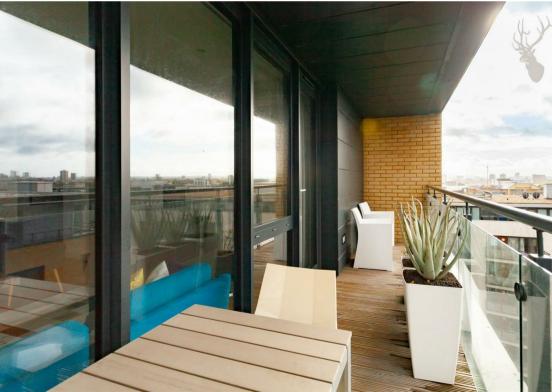

Finished to a high specification throughout, the accommodation comprises of a bright and spacious living area / integrated kitchen, two double bedrooms (one with an ensuite shower room), main bathroom and a large hallway storage cupboard. The real highlight though is the west-facing balcony, which provides uninterrupted views over the iconic city skyline.