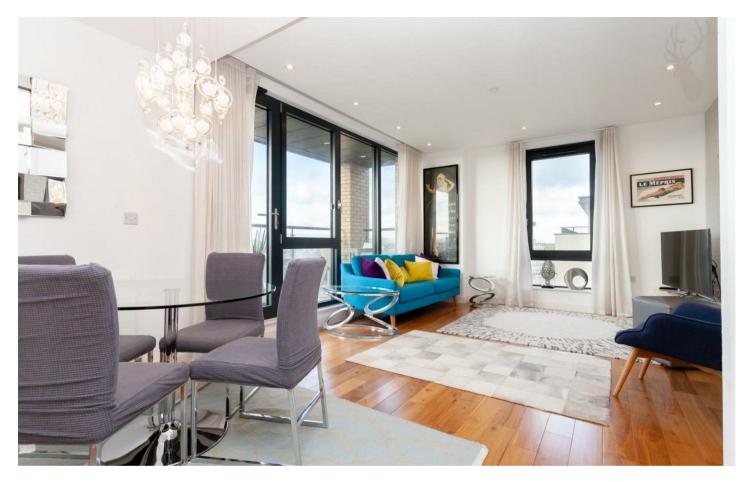

Finished to a high specification throughout, the accommodation comprises of a bright and spacious living area / integrated kitchen, two double bedrooms (one with an ensuite shower room), main bathroom and a large hallway storage cupboard. The real highlight though is the west-facing balcony, which provides uninterrupted views over the iconic city skyline.