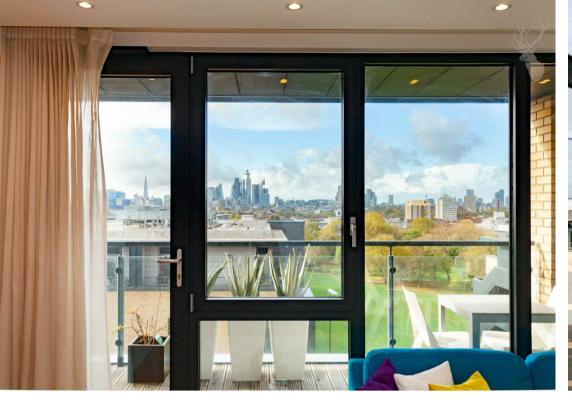

Finished to a high specification throughout, the accommodation comprises of a bright and spacious living area / integrated kitchen, two double bedrooms (one with an ensuite shower room), main bathroom and a large hallway storage cupboard. The real highlight though is the west-facing balcony, which provides uninterrupted views over the iconic city skyline.