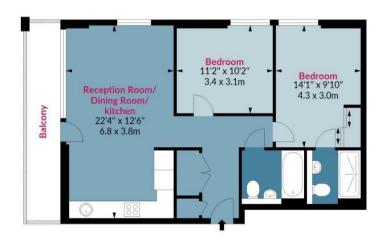

## Grand Regent Tower, Cadmium Square, E2

Approx. Gross Internal Area 731 Sq Ft - 67.91 Sq M Approx. Gross Balcony Area 90 Sq Ft - 8.36 Sq M

## **Tenth Floor**

Floor Area 731 Sq Ft - 67.91 Sq M

Measured according to RICS IPMS2. Floor plan is for illustrative purposes only and is not to scale. Every attempt has been made to ensure the accuracy of the floor plan shown, however all measurements, fixtures, fittings and data shown are an approximate interpretation for illustrative purposes only. 1 sq m = 10.76 sq feet.