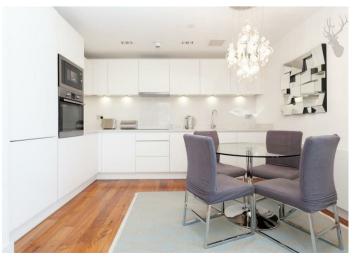

Finished to a high specification throughout, the accommodation comprises of a bright and spacious living area / integrated kitchen, two double bedrooms (one with an ensuite shower room), main bathroom and a large hallway storage cupboard. The real highlight though is the west-facing balcony, which provides uninterrupted views over the iconic city skyline.