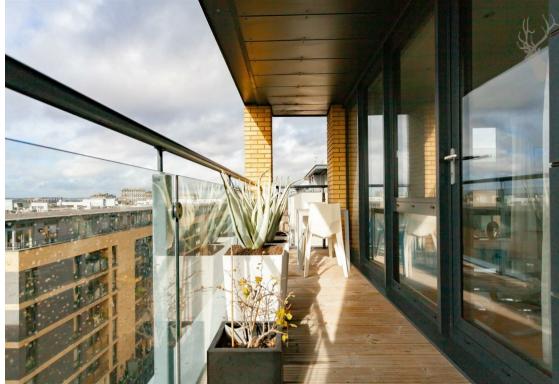

Finished to a high specification throughout, the accommodation comprises of a bright and spacious living area / integrated kitchen, two double bedrooms (one with an ensuite shower room), main bathroom and a large hallway storage cupboard. The real highlight though is the west-facing balcony, which provides uninterrupted views over the iconic city skyline.