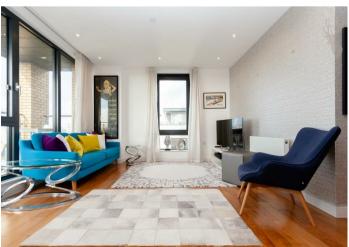

Finished to a high specification throughout, the accommodation comprises of a bright and spacious living area / integrated kitchen, two double bedrooms (one with an ensuite shower room), main bathroom and a large hallway storage cupboard. The real highlight though is the west-facing balcony, which provides uninterrupted views over the iconic city skyline.