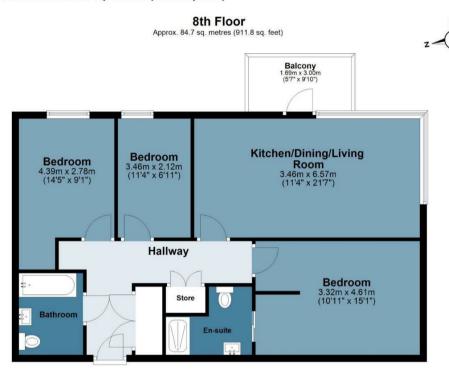

## BUTLER 🔀 STAG

Approx. Gross Internal Area 84.7 sq. metres (911.8 sq. feet)

**Grenfell Court** 

Measurements are approximate and for illustration purposes only. While we do not doubt the accuracy and completeness, we advise you conduct a careful independent assessment of the property to determine monetary value © @modephotouk www.modephoto.co.uk