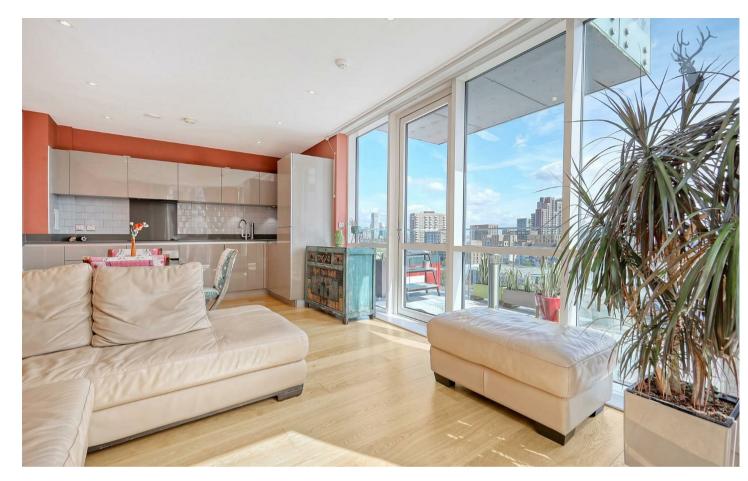

As you step into the apartment, you're greeted by an openplan living area that seamlessly connects the sleek kitchen, dining, and living spaces. The kitchen features modern integrated appliances, quartz countertops, and ample storage. This great modern apartment features a large private balcony, creating a fantastic outdoor extension to the main living area.

The three bedrooms offer cozy sanctuaries, each with generous closet space and large windows that flood the rooms with natural light. The principal bedroom boasts a ensuite bathroom.

One of the highlights of this apartment is its serene view overlooking the east London skyline.