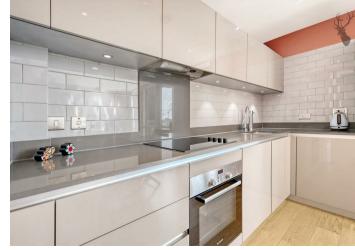

As you step into the apartment, you're greeted by an openplan living area that seamlessly connects the sleek kitchen, dining, and living spaces. The kitchen features modern integrated appliances, quartz countertops, and ample storage. This great modern apartment features a large private balcony, creating a fantastic outdoor extension to the main living area.