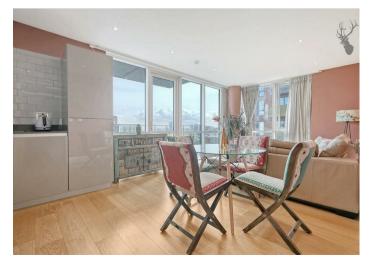

As you step into the apartment, you're greeted by an openplan living area that seamlessly connects the sleek kitchen, dining, and living spaces. The kitchen features modern integrated appliances, quartz countertops, and ample storage. This great modern apartment features a large private balcony, creating a fantastic outdoor extension to the main living area.