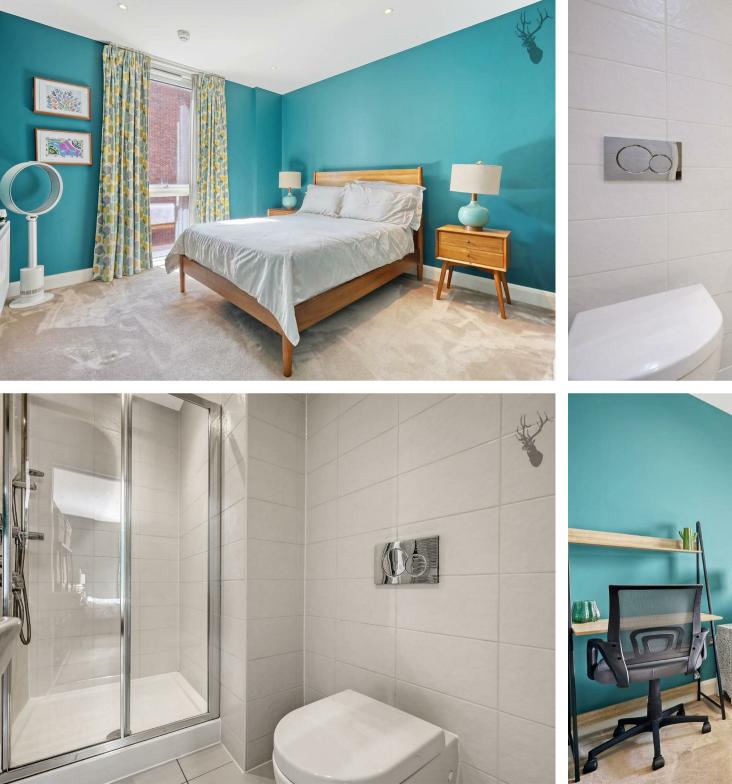

As you step into the apartment, you're greeted by an openplan living area that seamlessly connects the sleek kitchen, dining, and living spaces. The kitchen features modern integrated appliances, quartz countertops, and ample storage. This great modern apartment features a large private balcony, creating a fantastic outdoor extension to the main living area.

The three bedrooms offer cozy sanctuaries, each with generous closet space and large windows that flood the rooms with natural light. The principal bedroom boasts a ensuite bathroom.

One of the highlights of this apartment is its serene view overlooking the east London skyline.