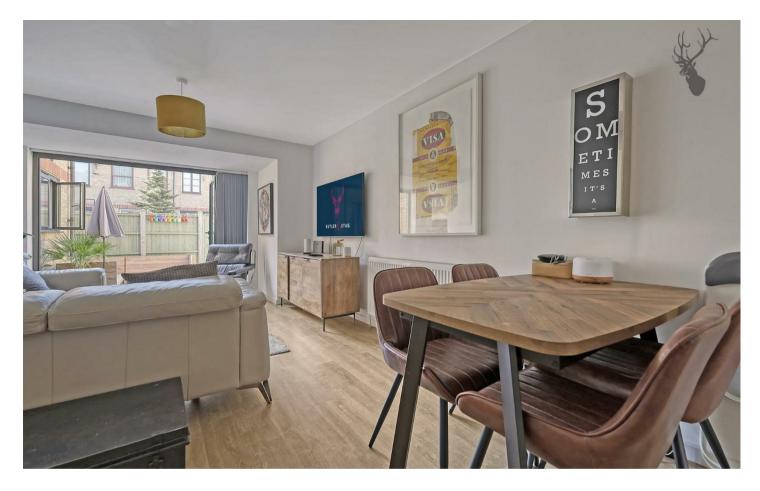

Key Features:

Four well-proportioned bedrooms, including a spacious principal bedroom with built-in storage

Bright and expansive reception room, with doors leading to a private south facing garden.

Modern kitchen with integrated appliances, breakfast bar, and direct access to a private rear garden