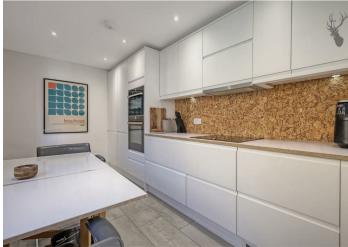

Key Features:

Four well-proportioned bedrooms, including a spacious principal bedroom with built-in storage

Bright and expansive reception room, with doors leading to a private south facing garden.

Modern kitchen with integrated appliances, breakfast bar, and direct access to a private rear garden