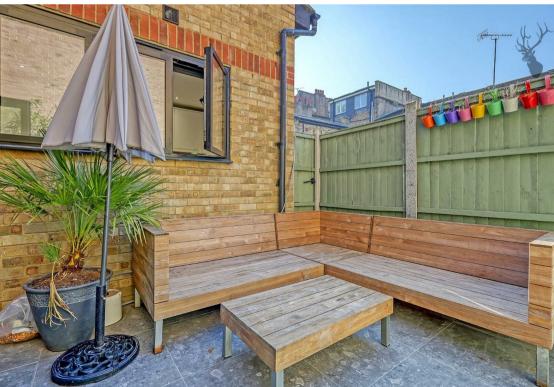

Key Features:

Four well-proportioned bedrooms, including a spacious principal bedroom with built-in storage

Bright and expansive reception room, with doors leading to a private south facing garden.

Modern kitchen with integrated appliances, breakfast bar, and direct access to a private rear garden