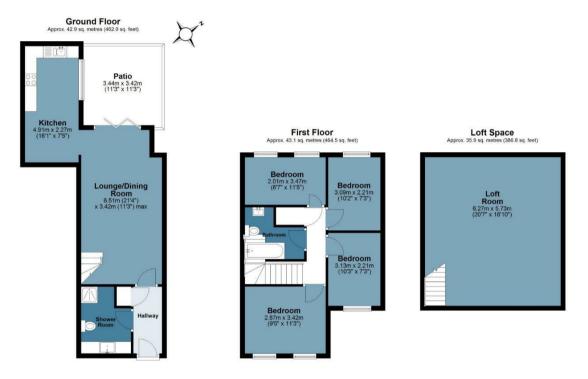

## **Rushton Street**

Approx. Gross Internal Area 122 sq. metres (1313.4 sq. feet)

Measurements are approximate and for illustration purposes only. While we do not doubt the accuracy and completeness, we advise you conduct a careful independent assessment of the property to determine monetary value