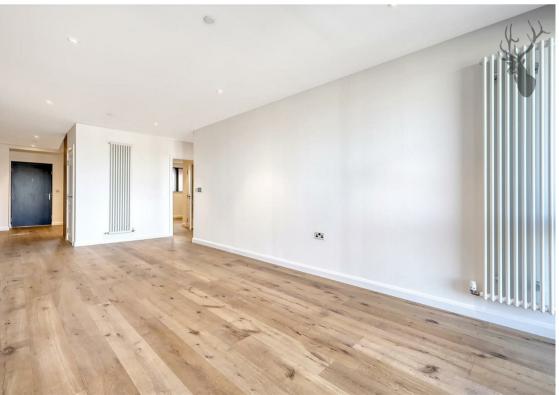

Comprising of over 840 Sq/Ft of internal space, the accommodation houses two double bedrooms, two bathrooms (one en-suite shower room) and a semi openplan kitchen and living/dining space which opens out onto a spacious west-facing balcony.