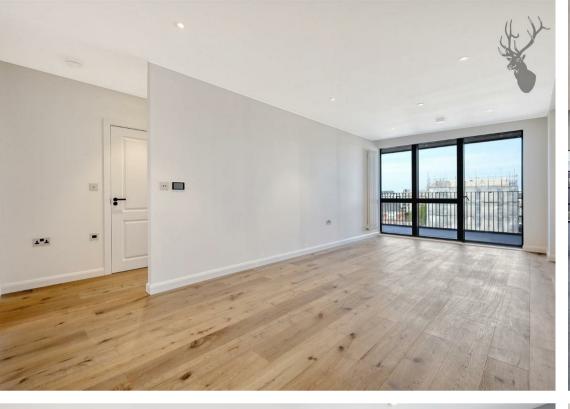

Set within a gorgeous development that is only one year old, features a number of communal roof terraces and sits beside the Limehouse Cut, the apartment itself is positioned on the fifth floor and enjoys views over the water towards Canary Wharf and the city skyline.

Comprising of over 840 Sq/Ft of internal space, the accommodation houses two double bedrooms, two bathrooms (one en-suite shower room) and a semi openplan kitchen and living/dining space which opens out onto a spacious west-facing balcony.