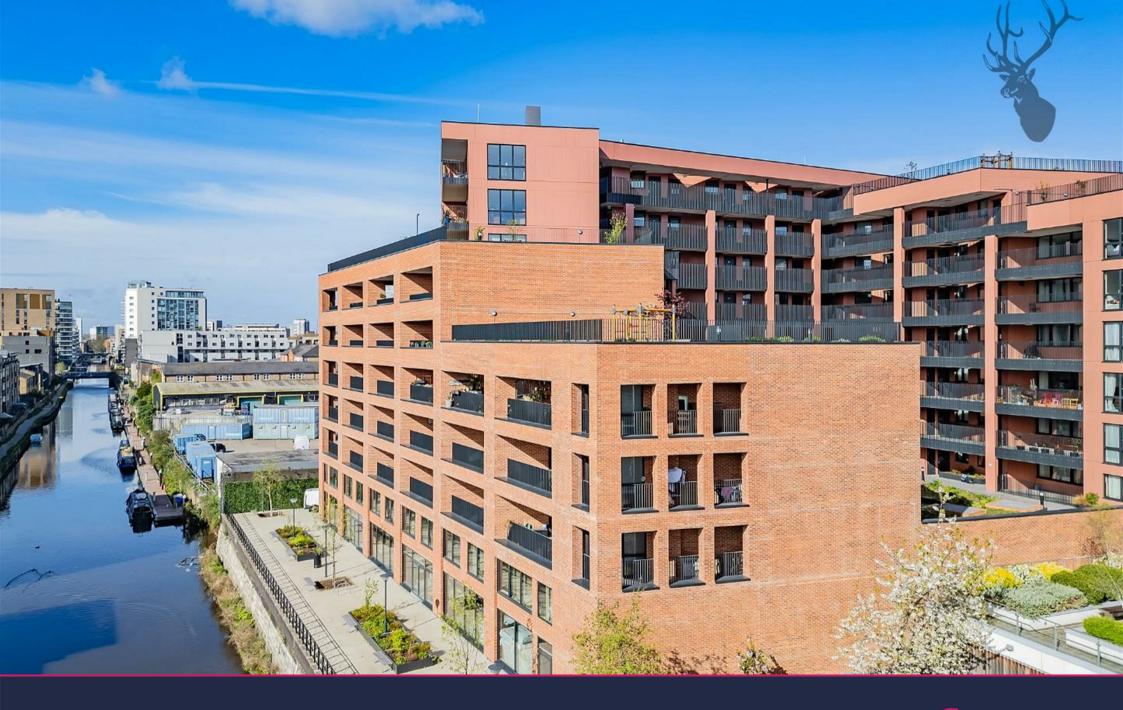

Set within a gorgeous development that is only one year old, features a number of communal roof terraces and sits beside the Limehouse Cut, the apartment itself is positioned on the fifth floor and enjoys views over the water towards Canary Wharf and the city skyline.

Comprising of over 840 Sq/Ft of internal space, the accommodation houses two double bedrooms, two bathrooms (one en-suite shower room) and a semi openplan kitchen and living/dining space which opens out onto a spacious west-facing balcony.