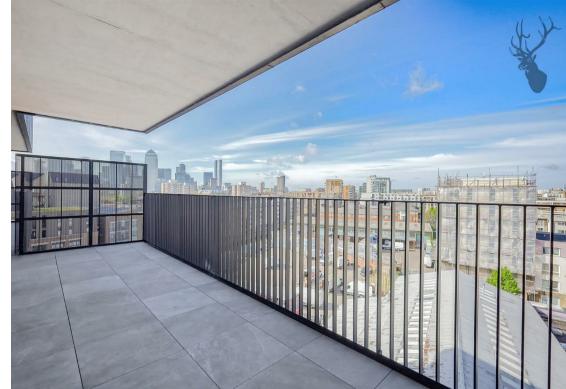

## Outstanding modern two bedroom two bathroom canal-side apartment.

- Two Bedrooms and Two Bathrooms
- Private Balcony with City Views
- Communal Roof Terraces
- Unfurnished

- Only One Year Old
- Canal-Side Development
- Located Close to DLR Stations
- Available from 23rd May 2025

Set within a gorgeous development that is only one year old, features a number of communal roof terraces and sits beside the Limehouse Cut, the apartment itself is positioned on the fifth floor and enjoys views over the water towards Canary Wharf and the city skyline.

Comprising of over 840 Sq/Ft of internal space, the accommodation houses two double bedrooms, two bathrooms (one en-suite shower room) and a semi openplan kitchen and living/dining space which opens out onto a spacious west-facing balcony.