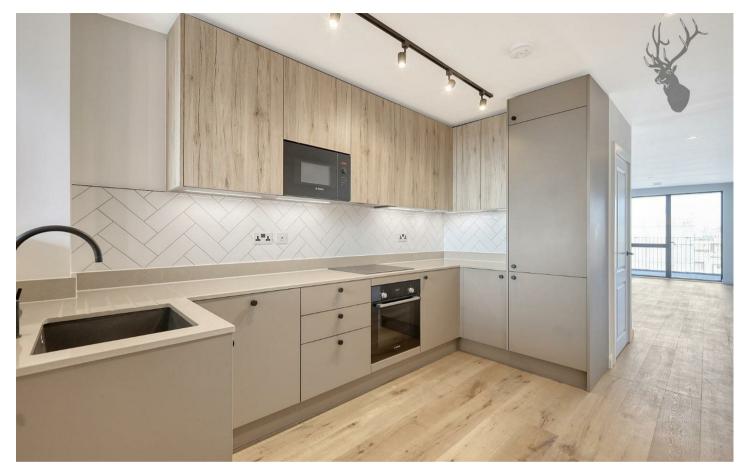

Comprising of over 840 Sq/Ft of internal space, the accommodation houses two double bedrooms, two bathrooms (one en-suite shower room) and a semi openplan kitchen and living/dining space which opens out onto a spacious west-facing balcony.