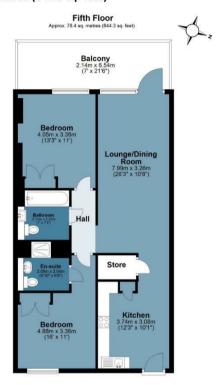

Comprising of over 840 Sq/Ft of internal space, the accommodation houses two double bedrooms, two bathrooms (one en-suite shower room) and a semi openplan kitchen and living/dining space which opens out onto a spacious west-facing balcony.

## Waters Edge Court

Approx. Gross Internal Area 78.4 sq. metres (844.3 sq. feet)

Measurements are approximate and for illustration purposes only. While we do not doubt the accuracy and completeness, we advise you conduct a careful independent assessment of the property to determine monetary value