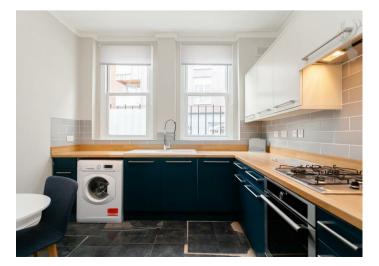

Forming part of the ground floor, the accommodation features a spacious reception that opens out onto a large patio garden that runs the full width of the building, perfect for making the most of those upcoming summer evenings. Further comprising of a double bedroom, smart shower room and a modern kitchen with fully integrated appliances and space to dine.