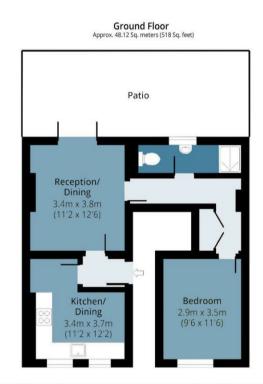

Forming part of the ground floor, the accommodation features a spacious reception that opens out onto a large patio garden that runs the full width of the building, perfect for making the most of those upcoming summer evenings. Further comprising of a double bedroom, smart shower room and a modern kitchen with fully integrated appliances and space to dine.

## BUTLER

Old Bethnal Green Road

Approx. Gross Internal 48.1 Area Sq M (518 Sq Ft)

Measurements are approximate and for illustration purposes only. While we do not doubt the accuracy and completeness, we advise you conduct a careful independent assessment of the property to determine monetary value.