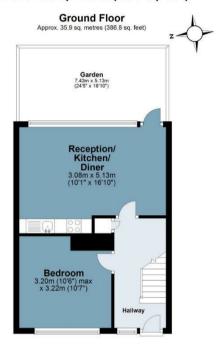

Offered furnished and available now, the property comprises of three true double bedrooms, an additional study room, two shower rooms, separate WC and an open-plan kitchen / living room. Further benefitting from a private rear garden which opens out onto a communal green space and plenty of internal storage.

## Jubilee Street

Approx. Gross Internal Area 79.5 sq. metres (856.2 sq. feet)

First Floor Approx. 43.6 sq. metres (469.4 sq. feet)

Measurements are approximate and for illustration purposes only. While we do not doubt the accuracy and completeness, we advise you conduct a careful independent assessment of the property to determine monetary value