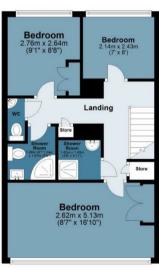

Offered furnished and available now, the property comprises of three true double bedrooms, an additional study room, two shower rooms, separate WC and an open-plan kitchen / living room. Further benefitting from a private rear garden which opens out onto a communal green space and plenty of internal storage.

## Jubilee Street

Approx. Gross Internal Area 79.5 sq. metres (856.2 sq. feet)

First Floor Approx. 43.6 sq. metres (469.4 sq. feet)

Measurements are approximate and for illustration purposes only. While we do not doubt the accuracy and completeness, we advise you conduct a careful independent assessment of the property to determine monetary value