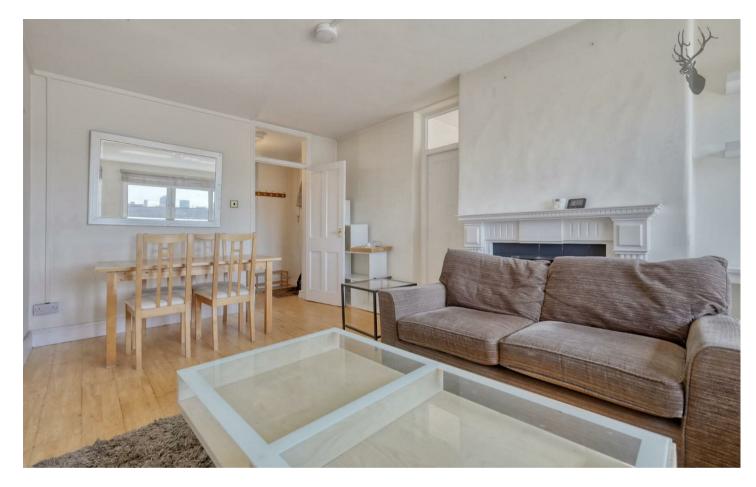

## Leasehold

- Handsome Redbrick Apartment Block
- Three Bedrooms
- Great Buy To Let
- Chain Free

- Second Floor Apartment
- Seperate Kitchen
- Bethnal Green Tube Station Close by

Key Features:

Three well-proportioned double bedrooms
Spacious living room with large windows
Separate kitchen with ample storage and worktop
space