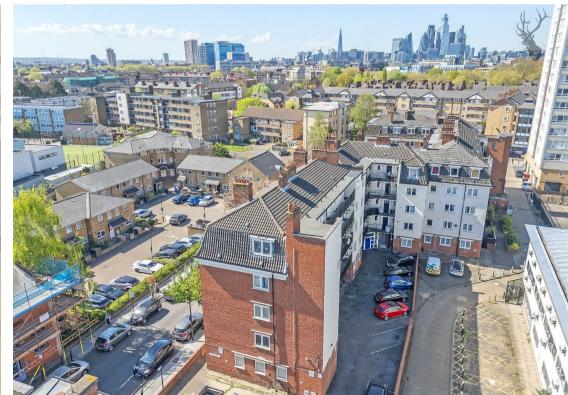

Tiled bathroom

Second-floor location with secure entry system Gas central heating and double glazing throughout

Godley VC House sits moments from Bethnal Green Underground Station (Central Line), putting Oxford Circus just 15 minutes away. You're also a short stroll to Bethnal Green Overground, Victoria Park, Regent's Canal, and the vibrant scenes of Brick Lane, Columbia Road Flower Market, and Broadway Market.

Surrounded by local cafés, independent shops, and excellent schools, this location offers the perfect blend of community feel and city convenience.