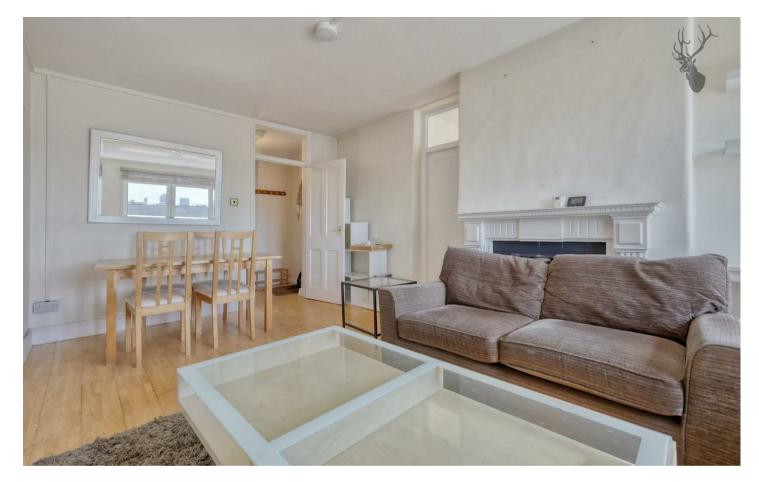

## Leasehold

- Handsome Redbrick Apartment Block
- Three Bedrooms
- Great Buy To Let
- Chain Free

- Second Floor Apartmen
- Seperate Kitchen
- Bethnal Green Tube Station Close by

Key Features:

Three well-proportioned double bedrooms
Spacious living room with large windows
Separate kitchen with ample storage and worktop
space