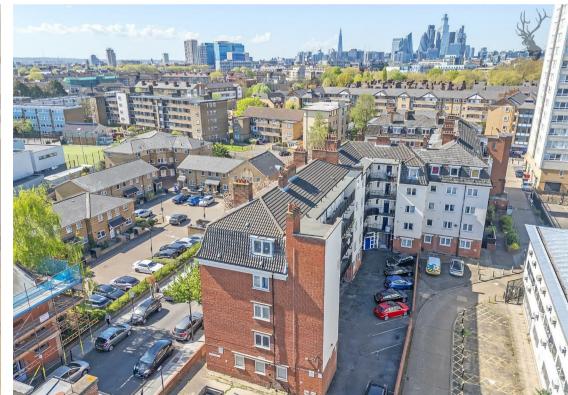

Set within this charming red brick apartment block (Godley VC House) in Bethnal Green, is this second-floor, three-bedroom residence offering a fantastic opportunity for homeowners and investors alike. With generous proportions, abundant natural light, and a superb East London location, this property is perfect for professional couples, sharers, or those looking to be close to the vibrancy of Bethnal Green and the City.

Tiled bathroom

Second-floor location with secure entry system
Gas central heating and double glazing throughout

Godley VC House sits moments from Bethnal Green Underground Station (Central Line), putting Oxford Circus just 15 minutes away. You're also a short stroll to Bethnal Green Overground, Victoria Park, Regent's Canal, and the vibrant scenes of Brick Lane, Columbia Road Flower Market, and Broadway Market.