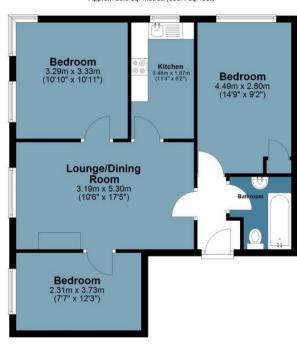

## **Godley VC House**

Approx. Gross Internal 63.8 Area Sq M (686.4 Sq Ft)

## Second Floor Approx. 63.8 sg. metres (686.4 sg. feet)

Measurements are approximate and for illustration purposes only. While we do not doubt the accuracy and completeness, we advise you conduct a careful independent assessment of the property to determine monetary value