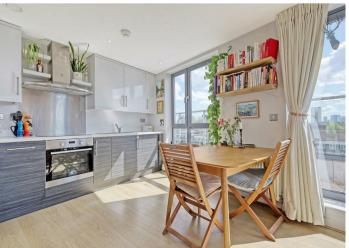

This property is composed of a large open plan kitchen and living area with sliding doors expanding out to the wraparound private terrace, a double-sized bedroom with fitted wardrobes and a sleek modern bathroom complete with a large storage cupboard. The development also enjoys two communal rooftop gardens which all residents can look to enjoy.