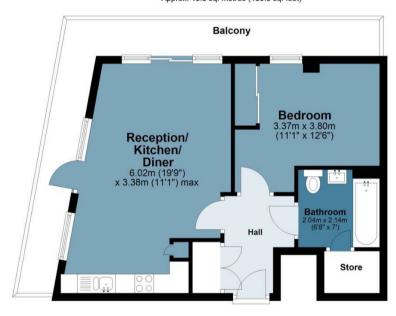

## **Festubert Place**

Approx. Gross Internal 45.5 Area Sq M (489.9 Sq Ft)

## Fifth Floor Approx. 45.5 sq. metres (489.9 sq. feet)

Measurements are approximate and for illustration purposes only. While we do not doubt the accuracy and completeness, we advise you conduct a careful independent assessment of the property to determine monetary value