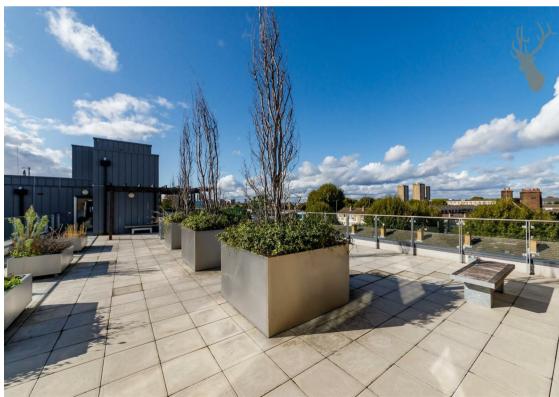

Guide Price £425,000 - £450,000
Situated on the top floor and being in a corner position, this dual aspect apartment enjoys far reaching views towards Canary Wharf and the ever changing London city skyline. The floor to ceiling windows allow a wealth of natural light in to the apartment and the south-west facing, 180 degree roof terrace allows you to fully appreciate the sense of serene living.

This property is composed of a large open plan kitchen and living area with sliding doors expanding out to the wraparound private terrace, a double-sized bedroom with fitted wardrobes and a sleek modern bathroom complete with a large storage cupboard. The development also enjoys two communal rooftop gardens which all residents can look to enjoy.