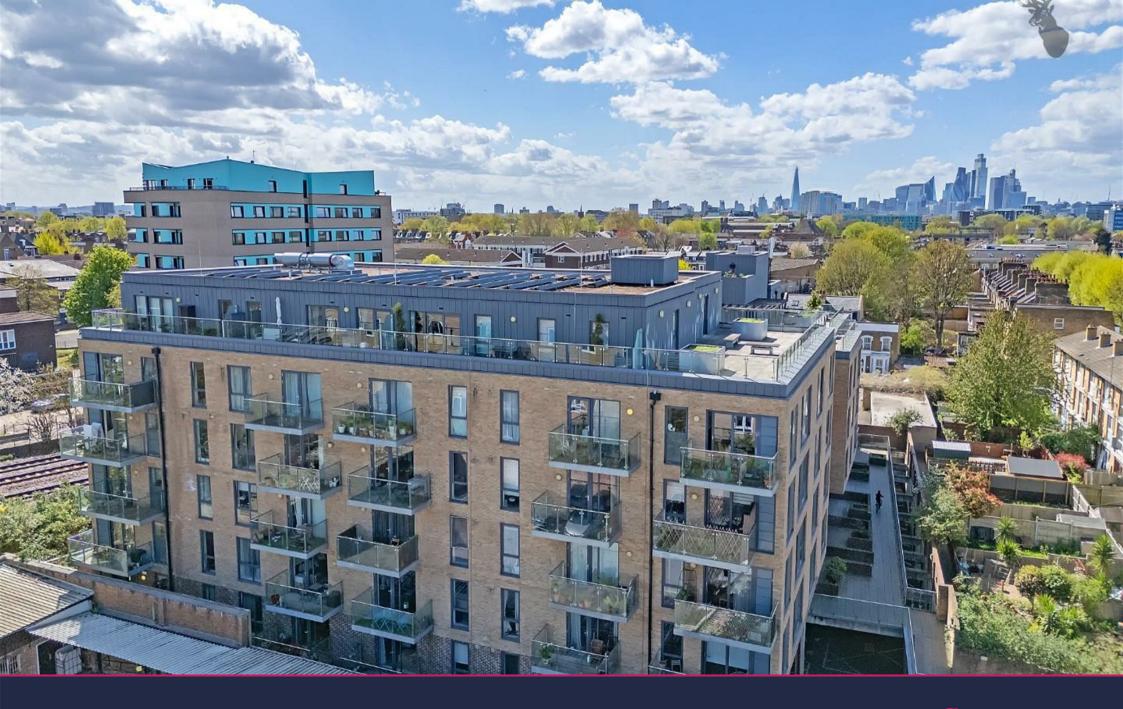

Guide Price £425,000 - £450,000
Situated on the top floor and being in a corner position, this dual aspect apartment enjoys far reaching views towards Canary Wharf and the ever changing London city skyline. The floor to ceiling windows allow a wealth of natural light in to the apartment and the south-west facing, 180 degree roof terrace allows you to fully appreciate the sense of serene living.

This property is composed of a large open plan kitchen and living area with sliding doors expanding out to the wraparound private terrace, a double-sized bedroom with fitted wardrobes and a sleek modern bathroom complete with a large storage cupboard. The development also enjoys two communal rooftop gardens which all residents can look to enjoy.