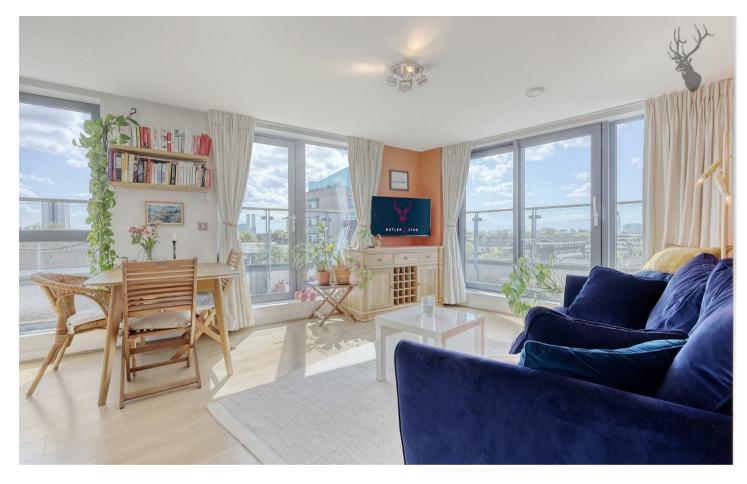

This property is composed of a large open plan kitchen and living area with sliding doors expanding out to the wraparound private terrace, a double-sized bedroom with fitted wardrobes and a sleek modern bathroom complete with a large storage cupboard. The development also enjoys two communal rooftop gardens which all residents can look to enjoy.