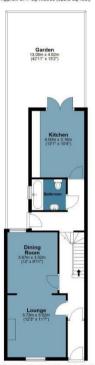

## **Grantely Street**

Approx. Gross Internal 108.4 Area Sq M (1167.2 Sq Ft)

Measurements are approximate and for illustration purposes only. While we do not doubt the accuracy and completeness, we advise you conduct a careful independent assessment of the property to determine monetary value.

© @modephotouk www.modephoto.co.uk

IMPORTANT NOTICE - These particulars have been prepared in good faith and they are not intended to constitute part of an offer or contract. We have not performed a structural survey on this property and the services, appliances and specific fittings have not been tested. All photographs, measurements, floor plans and distances referred to are given as a guide and should not be relied upon.