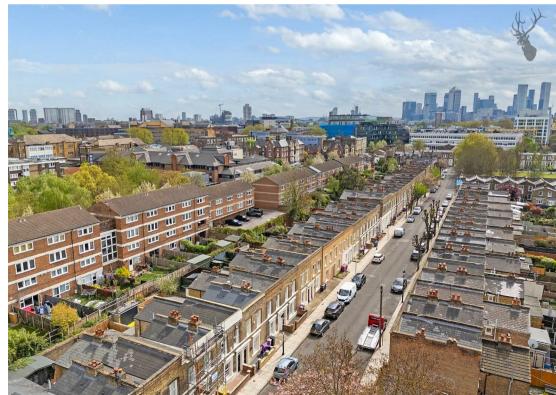

Situated within the prestigious Carlton Square Conservation Area, this two-storey Victorian house offers a prime location just moments from the picturesque Carlton Square Green. Boasting an extended kitchen/diner to the back addition this home spans over 1167 Sq/Ft internal living space.

The house features spacious rooms spread across two levels, providing ample space for comfortable living and entertaining.

Outside, the property benefits from its tranquil surroundings and proximity to Carlton Green, offering a serene escape amidst East London.

Residents can enjoy leisurely walks in the conservation area or relax in the private outdoor rear garden.

In summary, this Victorian gem presents a rare opportunity to acquire a home in a sought-after conservation area.