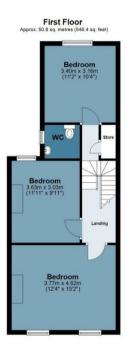

## **Grantely Street**

Approx. Gross Internal 108.4 Area Sq M (1167.2 Sq Ft)

Measurements are approximate and for illustration purposes only. While we do not doubt the accuracy and completeness, we advise you conduct a careful independent assessment of the property to determine monetary value.

© @modephotouk www.modephoto.co.uk

IMPORTANT NOTICE - These particulars have been prepared in good faith and they are not intended to constitute part of an offer or contract. We have not performed a structural survey on this property and the services, appliances and specific fittings have not been tested. All photographs, measurements, floor plans and distances referred to are given as a guide and should not be relied upon.