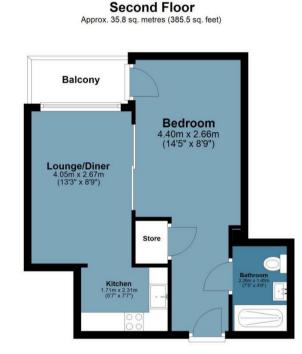

## **Morville Street**

Approx. Gross Internal 35.8 Area Sq M (385.5 Sq Ft)

BUTLER 🔀 STAG

Measurements are approximate and for illustration purposes only. While we do not doubt the accuracy and completeness, we advise you conduct a careful independent assessment of the property to determine monetary value.