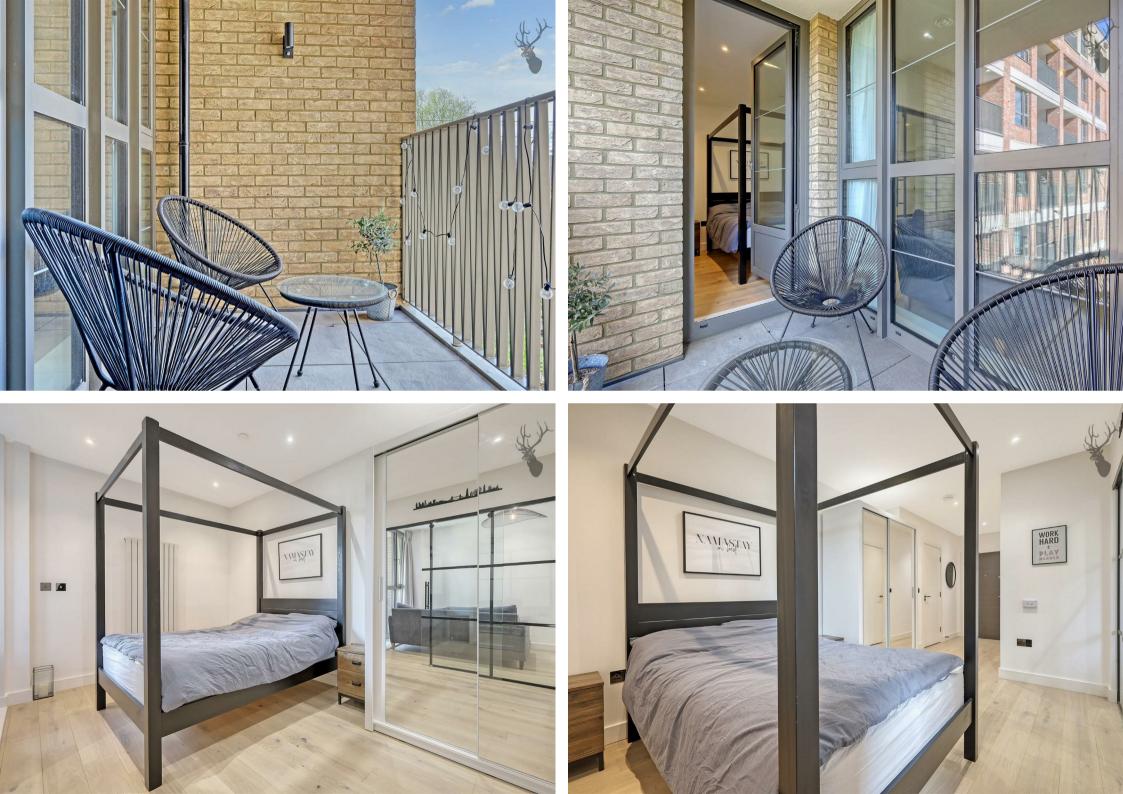

- Partitioned Bedroom and Living Space
  - Immaculate Condition Throughout
  - Immediately Available

Situated on the second floor of a secure modern development, this immaculately presented apartment features a cleverly partitioned bedroom and living/dining space, a smart fitted kitchen, gorgeous shower room and a south-facing private balcony.

The location is ultra-convenient, with Bow Road, Bow Church and Mile End stations all within easy reach. The ever-popular Victoria Park and amenities of the famed Roman Road are also just moments away.

Ideally suited to a single professional, the property is immediately available and offered furnished.

EPC Rating B Council Tax Band C