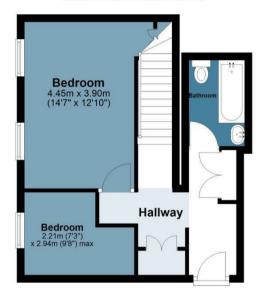

The apartment itself features a wonderfully spacious reception with views over the city skyline, a modern fitted kitchen, a large master bedroom, guest bedroom / study and a gorgeous bathroom. There is plenty of storage throughout and the high ceilings and period features really add to the ambience and aesthetic.

#### **Second Floor**

Approx. 35.7 sq. metres (384.2 sq. feet)

### Third Floor

Approx. 37.5 sq. metres (404.0 sq. feet)

Measurements are approximate and for illustration purposes only. While we do not doubt the accuracy and completeness, we advise you conduct a careful independent assessment of the property to determine monetary value © @modephotouk www.modephoto.co.uk