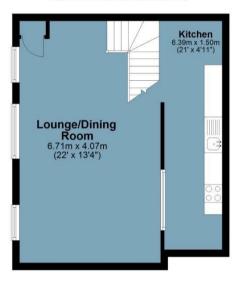

The apartment itself features a wonderfully spacious reception with views over the city skyline, a modern fitted kitchen, a large master bedroom, guest bedroom / study and a gorgeous bathroom. There is plenty of storage throughout and the high ceilings and period features really add to the ambience and aesthetic.

#### **Second Floor**

Approx. 35.7 sq. metres (384.2 sq. feet)