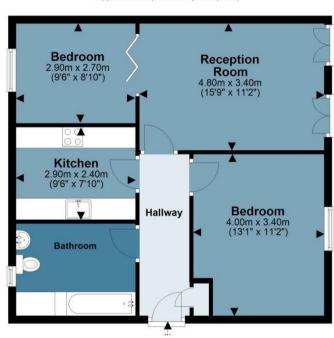

## Fuller Close, E2

Approx. Gross Internal Area 60 Sq M (646 Sq Ft)

## Second Floor

Approx. 60.0 sq. metres (646 sq. feet)

Measurements are approximate and for illustration purposes only. While we do not doubt the accuracy and completeness, we advise you conduct a careful independent assessment of the property to determine monetary value.