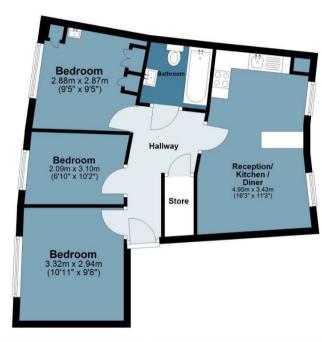

The well-presented accommodation comprises of an open-plan modern kitchen/reception, two double bedrooms, a modern bathroom and a study.

Transport links are in abundance, with the overground stations of Hackney Downs and Hackney Central both easily accessible.

## The Mothers Square

Approx. Gross Internal Area 53 Sq M (570.1 Sq Ft)

Approx. 53.0 sq. metres (570.1 sq. feet)

Measurements are approximate and for illustration purposes only. While we do not doubt the accuracy and completeness, we advise you conduct a careful independent assessment of the property to determine monetary value.