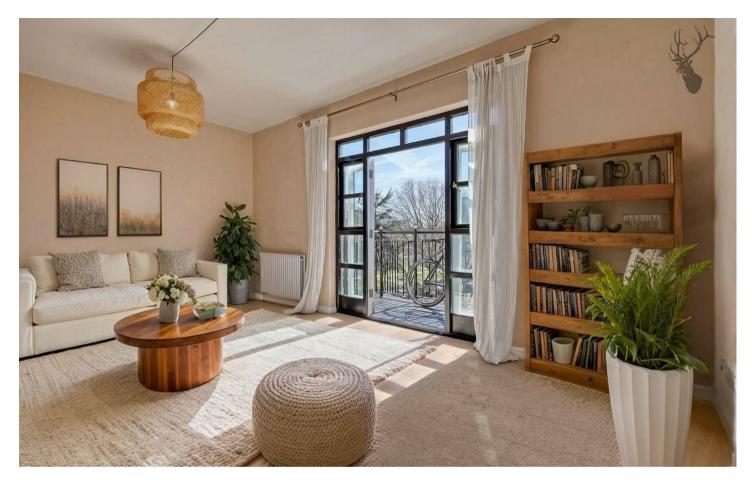

This two-bedroom apartment is set within a secure gated development and is located on the third floor of Empire Wharf providing horizon views of the surrounding area. Featuring a flowing living area with double doors leading to a large private balcony, creating a fantastic outdoor extension to the main living area, separate kitchen, two generously sized bedrooms (principal bedroom boasts its own balcony), stylish bathroom and ample storage space throughout .