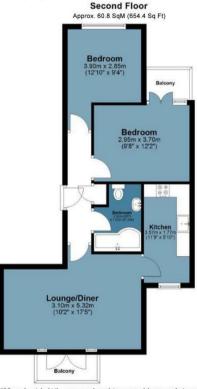

## **Empire Wharf**

Approx. Gross Internal Area 60.8 Sq M ( 654.4 Sq Ft )

Measurements are approximate and for illustration purposes only. While we do not doubt the accuracy and completeness, we advise you conduct a careful independent assessment of the property to determine monetary value.