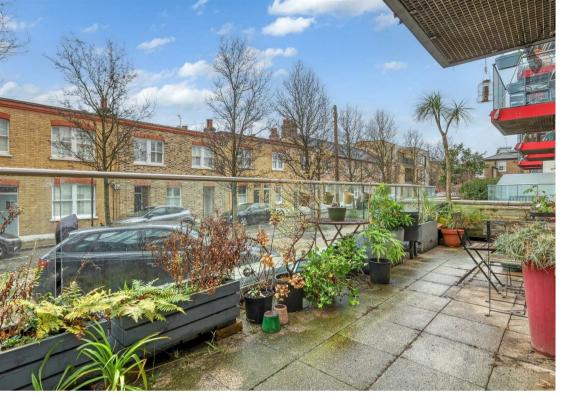

Accessed via secure entrance, this property features a well-presented open-plan living and kitchen area with ample space for dining and doors that open out onto a south-facing, full-width terrace which overlooks the characterful and pretty tree lined Douro Street, one of very few remaining cobbled streets in Bow.