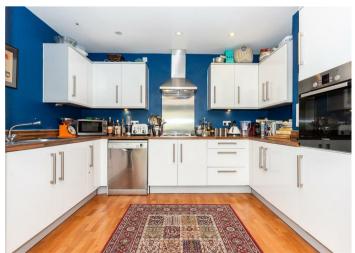

Accessed via secure entrance, this property features a well-presented open-plan living and kitchen area with ample space for dining and doors that open out onto a south-facing, full-width terrace which overlooks the characterful and pretty tree lined Douro Street, one of very few remaining cobbled streets in Bow.