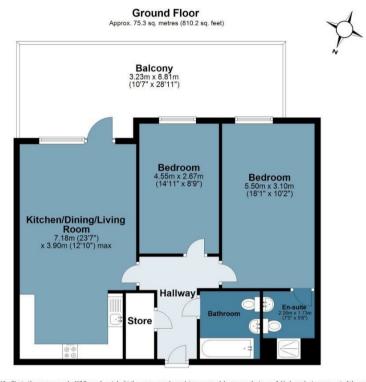

## **Fortius Apartments**

Approx. Gross Internal Area 75.3 Sq M (810.2 Sq Ft)

Measurements are approximate and for illustration purposes only. While we do not doubt the accuracy and completeness, we advise you conduct a careful independent assessment of the property to determine monetary value