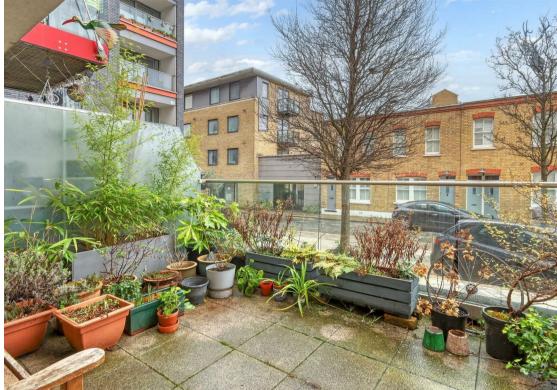

Accessed via secure entrance, this property features a well-presented open-plan living and kitchen area with ample space for dining and doors that open out onto a south-facing, full-width terrace which overlooks the characterful and pretty tree lined Douro Street, one of very few remaining cobbled streets in Bow.