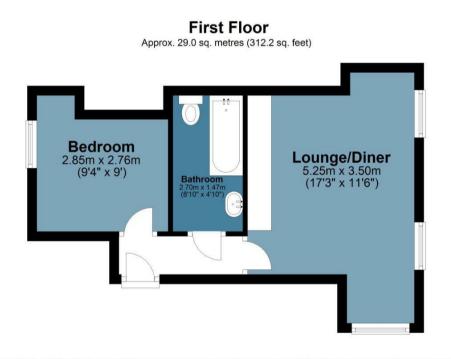

#### **Bow Road**

Approx. Gross Internal Area 29 Sq M ( 312.2 Sq Ft )

Measurements are approximate and for illustration purposes only. While we do not doubt the accuracy and completeness, we advise you conduct a careful independent assessment of the property to determine monetary value.