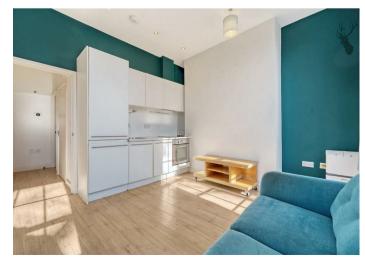

The apartment itself is located on the first floor and is filled with natural light, thanks to its high ceilings and well-designed layout. The spacious open-plan living area provides a bright and airy atmosphere, seamlessly blending into the contemporary kitchen. The double bedroom offers a peaceful retreat, and the spacious, modern bathroom features sleek fixtures and finishes.