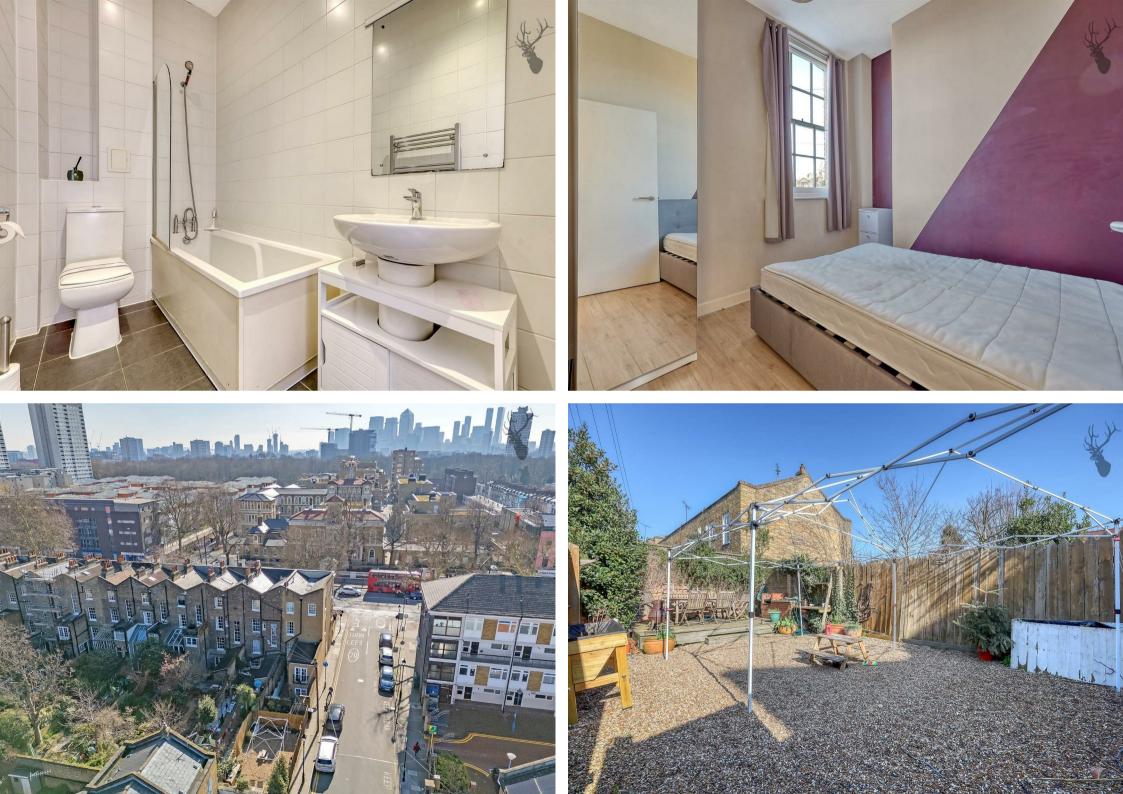

#### One-Bedroom Apartment

Nestled within a beautiful period building in the sought-after Tredegar Square Conservation Area, this onebedroom apartment offers both character and modern living. The property benefits from access to a shared rear garden, providing a tranquil outdoor space—ideal for enjoying the spring and summer months.

Conveniently located just moments from Mile End Underground station, the apartment is perfectly positioned for those looking to explore the vibrant heart of East London. With excellent transport links, including easy access to Central London, this property offers the ideal base for both work and leisure, while nearby amenities cater to every need.

The apartment itself is located on the first floor and is filled with natural light, thanks to its high ceilings and well-designed layout. The spacious open-plan living area provides a bright and airy atmosphere, seamlessly blending into the contemporary kitchen. The double bedroom offers a peaceful retreat, and the spacious, modern bathroom features sleek fixtures and finishes.

With its blend of period charm and modern convenience, this apartment is an excellent choice for anyone seeking a stylish, comfortable home in a prime East London location.