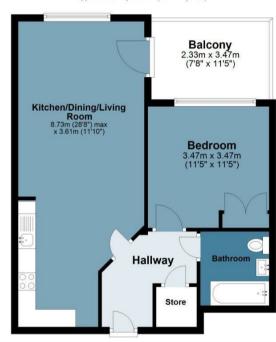

#### **Corsair House**

Approx. Gross Internal Area 52.7 Sq M (567.7 Sq Ft)

## Fourth Floor Approx. 52.7 sq. metres (567.7 sq. feet)

Measurements are approximate and for illustration purposes only. While we do not doubt the accuracy and completeness, we advise you conduct a careful independent assessment of the property to determine monetary value.