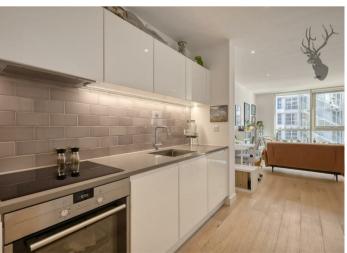

### Leasehold

- One Bed Apartment
- Concierge Service & Post Room
- Close To Amenities
- EWS1 Compliant
- Royal Wharf Development
- Gymnasium
- Lift Access
- · Close To Pontoon Dock (DLR)

This well-appointed apartment boasts an open-plan living and dining area, designed to maximize natural light with floor-to-ceiling windows that lead onto a private balcony—an ideal spot to unwind while enjoying the breathtaking river views. The modern kitchen is fully fitted with high-end appliances, sleek cabinetry, and ample storage, making it perfect for both everyday living and entertaining.