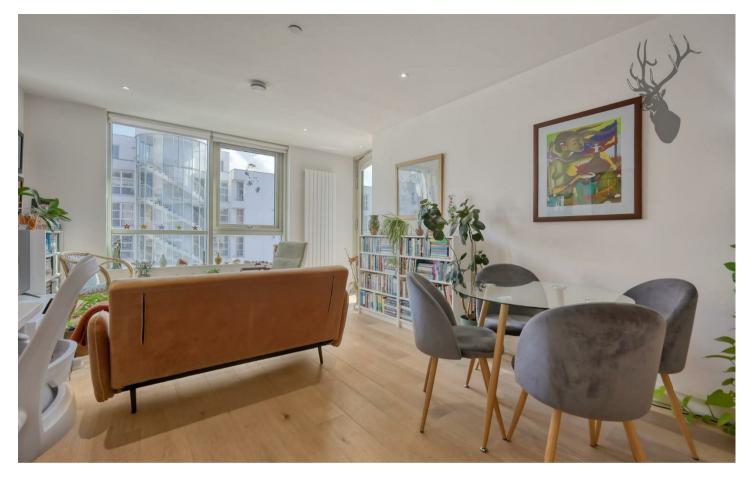

### Leasehold

- One Bed Apartment
- Concierge Service & Post Room
- Close To Amenities
- EWS1 Compliant
- Royal Wharf Development
- Gymnasium
- Lift Access
- · Close To Pontoon Dock (DLR)

This well-appointed apartment boasts an open-plan living and dining area, designed to maximize natural light with floor-to-ceiling windows that lead onto a private balcony—an ideal spot to unwind while enjoying the breathtaking river views. The modern kitchen is fully fitted with high-end appliances, sleek cabinetry, and ample storage, making it perfect for both everyday living and entertaining.