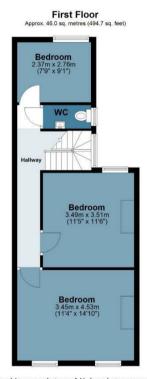

## **Grantley Street**

Approx. Gross Internal Area 91.8 sq. metres (987.9 sq. feet)

Measurements are approximate and for illustration purposes only. While we do not doubt the accuracy and completeness, we advise you conduct a careful independent assessment of the property to determine monetary value
© @modephotouk www.modephoto.co.uk