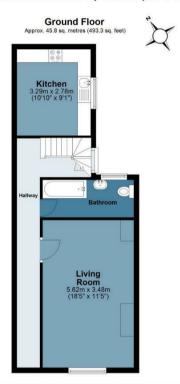

## **Grantley Street**

Approx. Gross Internal Area 91.8 sq. metres (987.9 sq. feet)

Measurements are approximate and for illustration purposes only. While we do not doubt the accuracy and completeness, we advise you conduct a careful independent assessment of the property to determine monetary value
© @modephotouk www.modephoto.co.uk