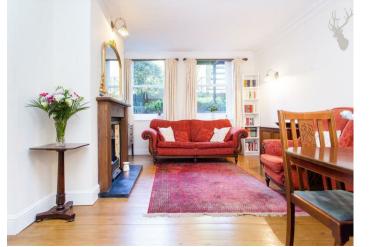

Perfectly positioned for city professionals or couples, this unique and spacious home boasts an array of features designed for comfort and convenience.

The apartment showcases a spacious layout, and large sash windows that frame views of the communal gardens. The rich history of the building is reflected in the carefully preserved features, including high ceilings, stripped floorboards, which adds warmth and character throughout the space.

Both bedrooms are generously sized, with the principal bedroom benefiting from an en-suite bathroom. The second bedroom, ideal for guests or as a home office, also offers plenty of storage space. The kitchen is functional, offering a perfect space for preparing meals.