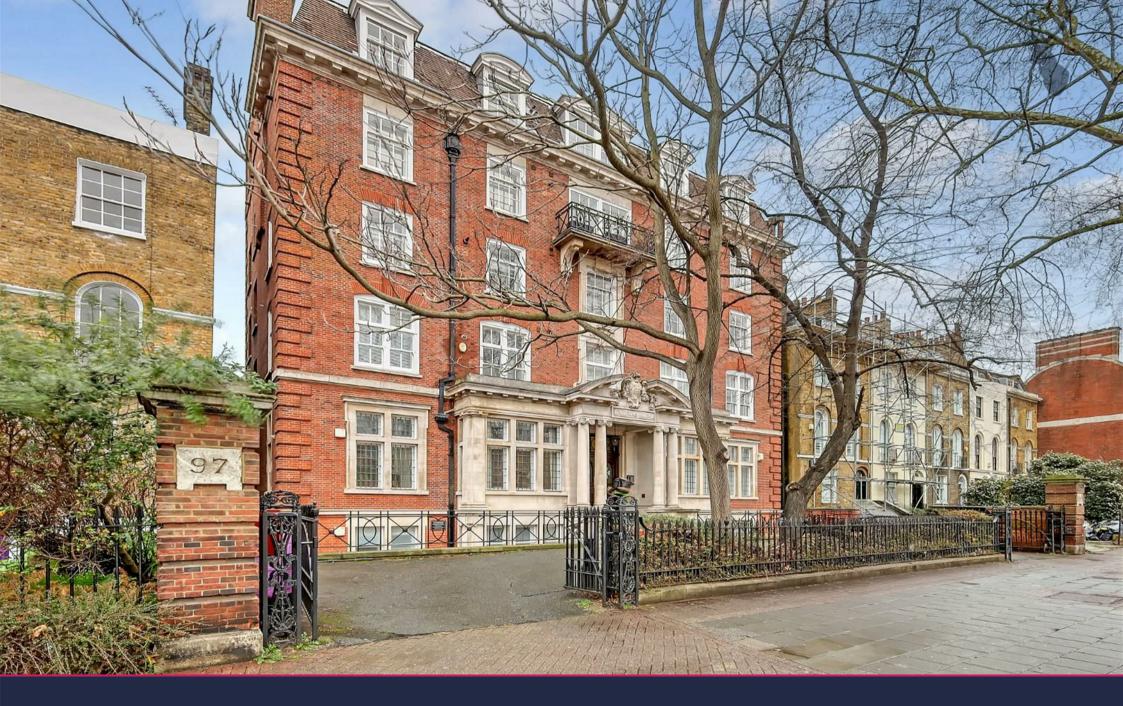

Tredegar House has a rich history that spans several centuries. The building itself is a striking example of Georgian architecture, dating back to the 18th century.

## **Tredegar House**

BUTLER 🔀 STAG

Approx. Gross Internal Area 66.1 Sq M (711 Sq Ft)

Measurements are approximate and for illustration purposes only. While we do not doubt the accuracy and completeness, we advise you conduct a careful independent assessment of the property to determine monetary value.