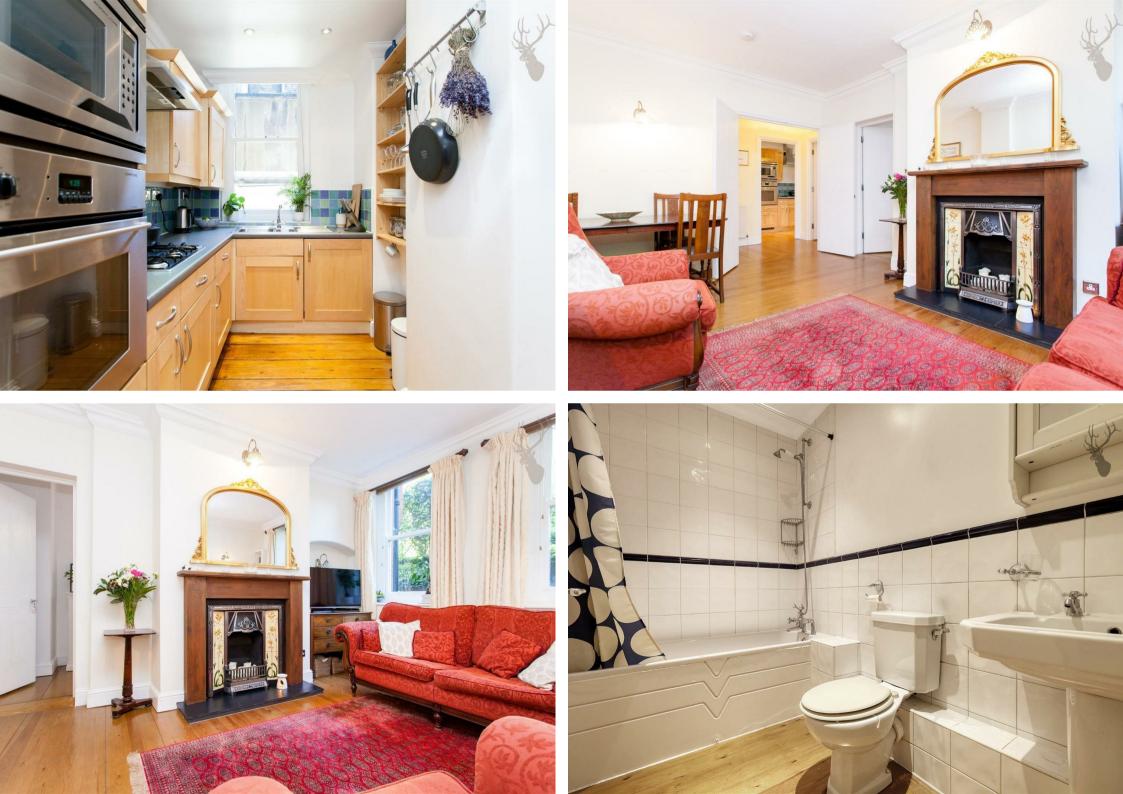

Perfectly positioned for city professionals or couples, this unique and spacious home boasts an array of features designed for comfort and convenience.

The apartment showcases a spacious layout, and large sash windows that frame views of the communal gardens. The rich history of the building is reflected in the carefully preserved features, including high ceilings, stripped floorboards, which adds warmth and character throughout the space.

Both bedrooms are generously sized, with the principal bedroom benefiting from an en-suite bathroom. The second bedroom, ideal for guests or as a home office, also offers plenty of storage space. The kitchen is functional, offering a perfect space for preparing meals.

The en-suite and large bathroom feature elegant tiling and premium fittings, including a walk-in shower and bathtub.

Located just moments from Bow Road station, this apartment provides easy access to the best of East London, including vibrant markets, shops, and an array of cafes and restaurants.