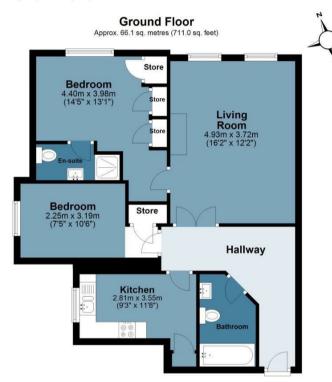

## **Tredegar House**

BUTLER 🔀 STAG

Approx. Gross Internal Area 66.1 Sq M (711 Sq Ft)

Measurements are approximate and for illustration purposes only. While we do not doubt the accuracy and completeness, we advise you conduct a careful independent assessment of the property to determine monetary value.